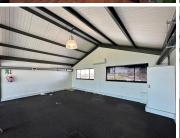

### 🐔 114 m²

Experience a dynamic business environment with this outstanding office space in the heart of M5 Business Park, Maitland. Designed for convenience and functionality, this modern workspace features a spacious, open layout filled with natural light, fostering a bright and productive atmosphere. Operation cost of R 1,200.00 per month VAT applicable.

The sleek, contemporary interior provides a professional setting that complements your business's unique identity. Ideally located in Maitland, M5 Business Park offers excellent accessibility to major transport routes, ensuring seamless connectivity for your team and clients. Whether you're an established company or a growing startup, this office space is designed to support your success.