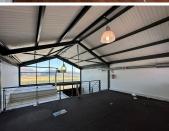

### 🐔 114 m²

Experience a dynamic business environment with this outstanding office space in the heart of M5 Business Park, Maitland. Designed for convenience and functionality, this modern workspace features a spacious, open layout filled with natural light, fostering a bright and productive atmosphere. Operation cost of R 1,200.00 per month VAT applicable.

The sleek, contemporary interior provides a professional setting that complements your business's unique identity. Ideally located in Maitland, M5 Business Park offers excellent accessibility to major transport routes, ensuring seamless connectivity for your team and clients. Whether you're an established company or a growing startup, this office space is designed to support your success.