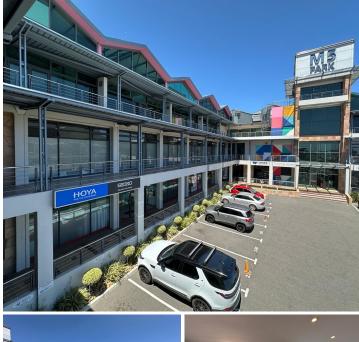

# 12,000 pm

M5 BUSINESS PARK | OFFICE TO RENT | MAITLAND | 114SQM

### 🐔 114 m²

Experience a dynamic business environment with this outstanding office space in the heart of M5 Business Park, Maitland. Designed for convenience and functionality, this modern workspace features a spacious, open layout filled with natural light, fostering a bright and productive atmosphere. Operation cost of R 1,200.00 per month VAT applicable.

The sleek, contemporary interior provides a professional setting that complements your business's unique identity. Ideally located in Maitland, M5 Business Park offers excellent accessibility to major transport routes, ensuring seamless connectivity for your team and clients. Whether you're an established company or a growing startup, this office space is designed to support your success.