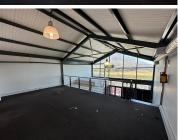

### 🐔 114 m²

Experience a dynamic business environment with this outstanding office space in the heart of M5 Business Park, Maitland. Designed for convenience and functionality, this modern workspace features a spacious, open layout filled with natural light, fostering a bright and productive atmosphere. Operation cost of R 1,200.00 per month VAT applicable.

The sleek, contemporary interior provides a professional setting that complements your business's unique identity. Ideally located in Maitland, M5 Business Park offers excellent accessibility to major transport routes, ensuring seamless connectivity for your team and clients. Whether you're an established company or a growing startup, this office space is designed to support your success.