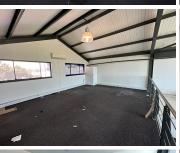

### 🐔 114 m²

Experience a dynamic business environment with this outstanding office space in the heart of M5 Business Park, Maitland. Designed for convenience and functionality, this modern workspace features a spacious, open layout filled with natural light, fostering a bright and productive atmosphere. Operation cost of R 1,200.00 per month VAT applicable.

The sleek, contemporary interior provides a professional setting that complements your business's unique identity. Ideally located in Maitland, M5 Business Park offers excellent accessibility to major transport routes, ensuring seamless connectivity for your team and clients. Whether you're an established company or a growing startup, this office space is designed to support your success.