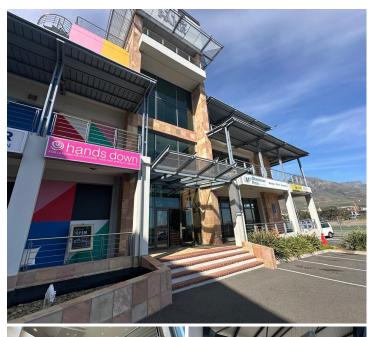

## 110 m<sup>2</sup>

Situated in the well-established M5 Business Park in Maitland, this office unit offers a prime commercial space with excellent accessibility. The business park is strategically located with easy access to major transport routes, including the M5, N1, and N2 highways, ensuring seamless connectivity to the Cape Town CBD and surrounding areas. The office features a modern, open-plan layout with ample natural light, creating a productive and professional working environment. Secure parking is available within the park, and the unit benefits from 24-hour security, ensuring a safe and well-managed business setting.

This office unit is an ideal opportunity for businesses seeking a central location with operational efficiency. The total operational cost is R1,155.00, making it a cost-effective option in a sought-after commercial hub. M5 Business Park is home to a range of businesses, fostering a dynamic and collaborative environment. With easy access to public transport, nearby retail amenities, and secure premises, this office space is a valuable asset for companies looking to establish or expand their operations in Cape Town.