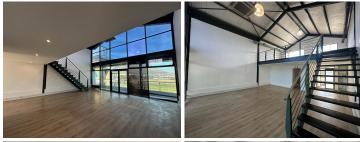

## 110 m<sup>2</sup>

Situated in the well-established M5 Business Park in Maitland, this office unit offers a prime commercial space with excellent accessibility. The business park is strategically located with easy access to major transport routes, including the M5, N1, and N2 highways, ensuring seamless connectivity to the Cape Town CBD and surrounding areas. The office features a modern, open-plan layout with ample natural light, creating a productive and professional working environment. Secure parking is available within the park, and the unit benefits from 24-hour security, ensuring a safe and well-managed business setting.