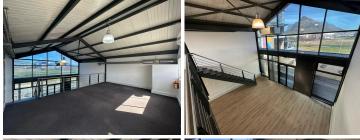

## 110 m<sup>2</sup>

Situated in the well-established M5 Business Park in Maitland, this office unit offers a prime commercial space with excellent accessibility. The business park is strategically located with easy access to major transport routes, including the M5, N1, and N2 highways, ensuring seamless connectivity to the Cape Town CBD and surrounding areas. The office features a modern, open-plan layout with ample natural light, creating a productive and professional working environment. Secure parking is available within the park, and the unit benefits from 24-hour security, ensuring a safe and well-managed business setting.

This office unit is an ideal opportunity for businesses seeking a central location with operational efficiency. The total operational cost is R1,155.00, making it a cost-effective option in a sought-after commercial hub. M5 Business Park is home to a range of businesses, fostering a dynamic and collaborative environment. With easy access to public transport, nearby retail amenities, and secure premises, this office space is a valuable asset for companies looking to establish or expand their operations in Cape Town.