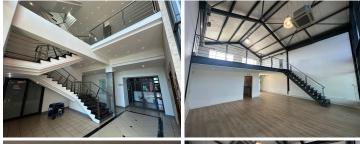

## 110 m<sup>2</sup>

Situated in the well-established M5 Business Park in Maitland, this office unit offers a prime commercial space with excellent accessibility. The business park is strategically located with easy access to major transport routes, including the M5, N1, and N2 highways, ensuring seamless connectivity to the Cape Town CBD and surrounding areas. The office features a modern, open-plan layout with ample natural light, creating a productive and professional working environment. Secure parking is available within the park, and the unit benefits from 24-hour security, ensuring a safe and well-managed business setting.