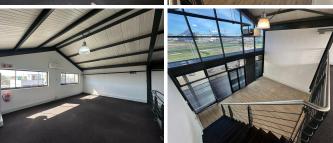

## 110 m<sup>2</sup>

Situated in the well-established M5 Business Park in Maitland, this office unit offers a prime commercial space with excellent accessibility. The business park is strategically located with easy access to major transport routes, including the M5, N1, and N2 highways, ensuring seamless connectivity to the Cape Town CBD and surrounding areas. The office features a modern, open-plan layout with ample natural light, creating a productive and professional working environment. Secure parking is available within the park, and the unit benefits from 24-hour security, ensuring a safe and well-managed business setting.

This office unit is an ideal opportunity for businesses seeking a central location with operational efficiency. The total operational cost is R1,155.00, making it a cost-effective option in a sought-after commercial hub. M5 Business Park is home to a range of businesses, fostering a dynamic and collaborative environment. With easy access to public transport, nearby retail amenities, and secure premises, this office space is a valuable asset for companies looking to establish or expand their operations in Cape Town.