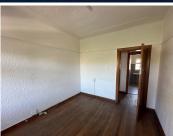

## 6,500 pm

OLYMPIA COURT | OFFICE SPACE TO RENT IN MOWBRAY | 50m<sup>2</sup>

50 m<sup>2</sup>

Character filled compact first floor office available in Mowbray.

This newly renovated office has wooden flooring throughout, ample natural light and lovely views of the mountain.

Within walking distance to popular amenities and public transport.

Gross Monthly Rental Lease Period Available From

R6,500 Ex Vat Negotiable Immediately

| Floor Size m <sup>2</sup> | 50         | Security         | - |
|---------------------------|------------|------------------|---|
| Parking Bays              | -          | Air Conditioning | - |
| Title                     | -          | Generator        | - |
| Zoning                    | Commercial | Fibre            | - |