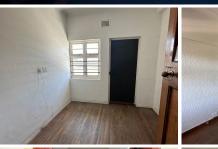

## 6,500 pm

OLYMPIA COURT | OFFICE SPACE TO RENT IN MOWBRAY | 50m<sup>2</sup>

50 m<sup>2</sup>

Character filled compact first floor office available in Mowbray.

This newly renovated office has wooden flooring throughout, ample natural light and lovely views of the mountain.

Within walking distance to popular amenities and public transport.

Gross Monthly Rental Lease Period Available From

R6,500 Ex Vat Negotiable Immediately

| Floor Size m <sup>2</sup> | 50         | Security         | - |
|---------------------------|------------|------------------|---|
| Parking Bays              | -          | Air Conditioning | - |
| Title                     | -          | Generator        | - |
| Zoning                    | Commercial | Fibre            | - |