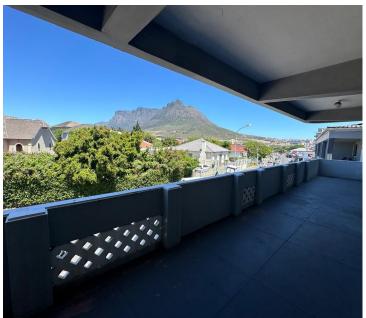

## 6,500 pm

OLYMPIA COURT | OFFICE SPACE TO RENT IN MOWBRAY | 50m<sup>2</sup>

50 m<sup>2</sup>

Character filled compact first floor office available in Mowbray.

This newly renovated office has wooden flooring throughout, ample natural light and lovely views of the mountain.

Within walking distance to popular amenities and public transport.

Gross Monthly Rental Lease Period Available From

R6,500 Ex Vat Negotiable Immediately

| Floor Size m <sup>2</sup> | 50         | Security         | - |
|---------------------------|------------|------------------|---|
| Parking Bays              | -          | Air Conditioning | - |
| Title                     | -          | Generator        | - |
| Zoning                    | Commercial | Fibre            | - |