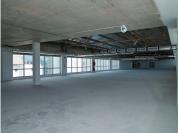

There are separate vehicle and pedestrian paths leading through the development. The Heritage staircase leads to the Snake Pit building, which overlooks the cricket grounds. Each floor averages 1100sqm, the views from the office are incredible and create a one of a kind work space. One floor is available at The Wicket building.

Gross Monthly Rental R325,360 Ex Vat Lease Period Negotiable Available From Negotiable

| Floor Size m <sup>2</sup> | 1162       | Security         | Yes |
|---------------------------|------------|------------------|-----|
| Parking Bays              | -          | Air Conditioning | -   |
| Title                     | -          | Generator        | -   |
| Zoning                    | Commercial | Fibre            | -   |