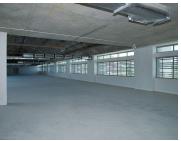

There are separate vehicle and pedestrian paths leading through the development. The Heritage staircase leads to the Snake Pit building, which overlooks the cricket grounds. Each floor averages 1100sqm, the views from the office are incredible and create a one of a kind work space. One floor is available at The Wicket building.

Gross Monthly Rental R325,360 Ex Vat Lease Period Negotiable Available From Negotiable

| Floor Size m <sup>2</sup> | 1162       | Security         | Yes |
|---------------------------|------------|------------------|-----|
| Parking Bays              | -          | Air Conditioning | -   |
| Title                     | -          | Generator        | -   |
| Zoning                    | Commercial | Fibre            | -   |