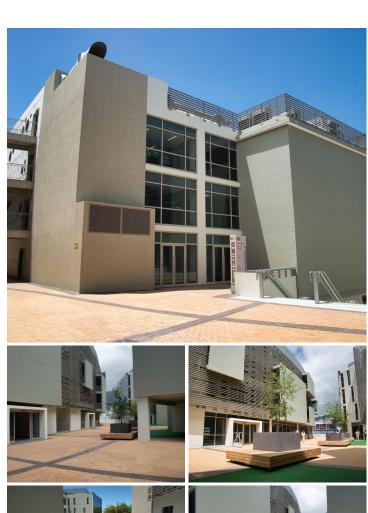

## 325,360 pm

NEWLANDS CRICKET GROUND | PREMIUM OPEN PLAN OFFICE SPACE TO RENT, CAMPGROUND ROAD | 1162SQM

1162 m<sup>2</sup>

The Newlands Cricket Ground (NCG) redevelopment offers 20,000sqm of high end commercial space. The iconic NCG will offer new buildings, a space to work and relax, stunning piazza surrounded by restaurants and cafe's, 800 underground parking bays, museum and onsite security.

There are separate vehicle and pedestrian paths leading through the development. The Heritage staircase leads to the Snake Pit building, which overlooks the cricket grounds. Each floor averages 1100sqm, the views from the office are incredible and create a one of a kind work space. One floor is available at The Wicket building.