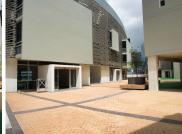

## 325,360 pm

NEWLANDS CRICKET GROUND | PREMIUM OPEN PLAN OFFICE SPACE TO RENT, CAMPGROUND ROAD | 1162SQM

1162 m<sup>2</sup>

The Newlands Cricket Ground (NCG) redevelopment offers 20,000sqm of high end commercial space. The iconic NCG will offer new buildings, a space to work and relax, stunning piazza surrounded by restaurants and cafe's, 800 underground parking bays, museum and onsite security.

There are separate vehicle and pedestrian paths leading through the development. The Heritage staircase leads to the Snake Pit building, which overlooks the cricket grounds. Each floor averages 1100sqm, the views from the office are incredible and create a one of a kind work space. One floor is available at The Wicket building.