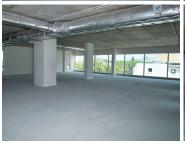

There are separate vehicle and pedestrian paths leading through the development. The Heritage staircase leads to the Snake Pit building, which overlooks the cricket grounds. Each floor averages 1100sqm, the views from the office are incredible and create a one of a kind work space. One floor is available at The Wicket building.

Gross Monthly Rental R325,360 Ex Vat Lease Period Negotiable Available From Negotiable

| Floor Size m <sup>2</sup> | 1162       | Security         | Yes |
|---------------------------|------------|------------------|-----|
| Parking Bays              | -          | Air Conditioning | -   |
| Title                     | -          | Generator        | -   |
| Zoning                    | Commercial | Fibre            | -   |