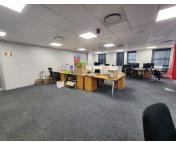

## 158 m<sup>2</sup>

A modern third floor office available to let at Newlands On Main in Claremont. This office is carpeted throughout and open plan with an enclosed boardroom. This office is located in Mariendahl House, with a ground floor access controlled entrance and 24 hour onsite security.