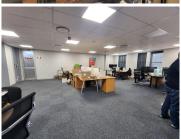

## 158 m<sup>2</sup>

A modern third floor office available to let at Newlands On Main in Claremont. This office is carpeted throughout and open plan with an enclosed boardroom. This office is located in Mariendahl House, with a ground floor access controlled entrance and 24 hour onsite security.