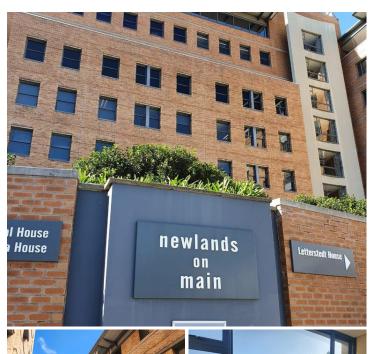

## 34,760 pm

Modern office to rent at Newlands On Main, Claremont.

Newlands On Main is a well established office block in the commercial hub of Claremont. The site offers free visitor parking and designated basement parking bays at R 1 750.00 per bay per month.

Gross Monthly Rental R34,760 Ex Vat Lease Period Negotiable Available From Negotiable