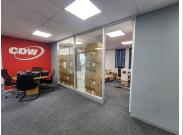

## 158 m<sup>2</sup>

A modern third floor office available to let at Newlands On Main in Claremont. This office is carpeted throughout and open plan with an enclosed boardroom. This office is located in Mariendahl House, with a ground floor access controlled entrance and 24 hour onsite security.

Newlands On Main is a well established office block in the commercial hub of Claremont. The site offers free visitor parking and designated basement parking bays at R 1 750.00 per bay per month.

Gross Monthly Rental R34,760 Ex Vat Lease Period Negotiable Available From Negotiable