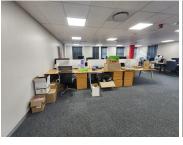

## 158 m<sup>2</sup>

A modern third floor office available to let at Newlands On Main in Claremont. This office is carpeted throughout and open plan with an enclosed boardroom. This office is located in Mariendahl House, with a ground floor access controlled entrance and 24 hour onsite security.

Newlands On Main is a well established office block in the commercial hub of Claremont. The site offers free visitor parking and designated basement parking bays at R 1 750.00 per bay per month.

Gross Monthly Rental R34,760 Ex Vat Lease Period Negotiable Available From Negotiable