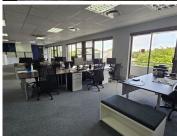

## 182,403 pm

BOUNDARY TERRACES | OFFICE SPACE AVAILABLE TO RENT | NEWLANDS | 651.44M<sup>2</sup>

651 m<sup>2</sup>

This premium office space is available to let within a secure and meticulously maintained office park, offering a peaceful and professional environment. The park features an access-controlled entrance with security on-site, ensuring a safe and convenient experience. The office itself boasts high-end finishes throughout, including a spacious breakaway area, large boardrooms, private enclosed offices and carpeted floors for added comfort. Large windows offer tranquil leafy views, creating a calm and inspiring atmosphere.