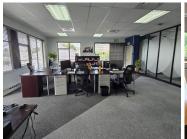

## 182,403 pm

BOUNDARY TERRACES | OFFICE SPACE AVAILABLE TO RENT | NEWLANDS | 651.44M<sup>2</sup>

651 m<sup>2</sup>

This premium office space is available to let within a secure and meticulously maintained office park, offering a peaceful and professional environment. The park features an access-controlled entrance with security on-site, ensuring a safe and convenient experience. The office itself boasts high-end finishes throughout, including a spacious breakaway area, large boardrooms, private enclosed offices and carpeted floors for added comfort. Large windows offer tranquil leafy views, creating a calm and inspiring atmosphere.