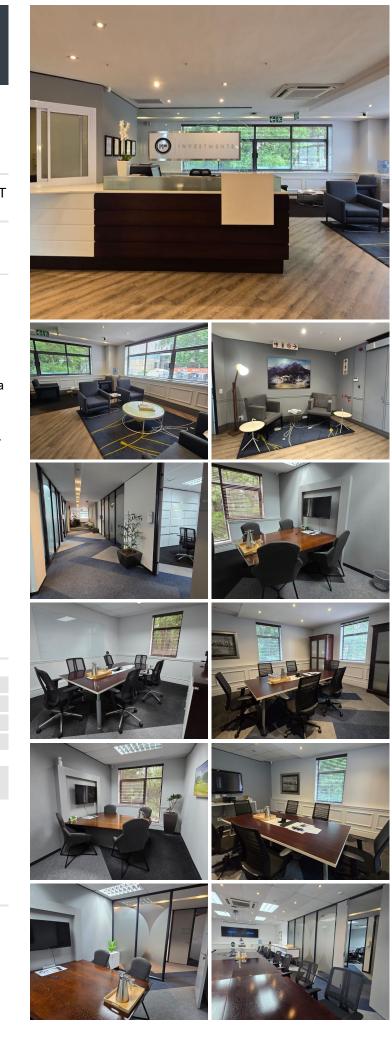

## 🔏 333 m²

This premium office space is available to let within a secure and meticulously maintained office park, offering a peaceful and professional environment. The park features an access-controlled entrance with security on-site, ensuring a safe and convenient experience. The office itself boasts high-end finishes throughout, including a spacious reception area, large boardrooms, private enclosed offices and a mix of laminated and carpeted floors for added comfort. Large windows offer tranquil leafy views, creating a calm and inspiring atmosphere.

The building is fibre-ready and equipped with a full-functioning generator, ensuring seamless connectivity and reliable power. Onsite parking is available, and a coffee shop within the park adds to the convenience. The location is within walking distance of public transport, making it easily accessible for employees and visitors alike.