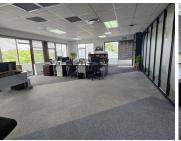

## 340,202 pm

BOUNDARY TERRACE | OFFICE SPACE AVAILABLE TO RENT | NEWLANDS | 1215M<sup>2</sup>

1215 m<sup>2</sup>

Premium office space available to let at Boundary Terraces in Newlands. This impressive office spans 1215sqm over two floors, ground and first floor, featuring stunning finishes and a welcoming, modern reception area. The space includes glass-partitioned offices, well-appointed boardrooms, and a large open-plan working area. The first floor offers a spacious kitchen and breakaway area, perfect for collaboration and relaxation.