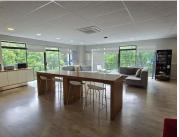

## 340,202 pm

BOUNDARY TERRACE | OFFICE SPACE AVAILABLE TO RENT | NEWLANDS | 1215M<sup>2</sup>

1215 m<sup>2</sup>

Premium office space available to let at Boundary Terraces in Newlands. This impressive office spans 1215sqm over two floors, ground and first floor, featuring stunning finishes and a welcoming, modern reception area. The space includes glass-partitioned offices, well-appointed boardrooms, and a large open-plan working area. The first floor offers a spacious kitchen and breakaway area, perfect for collaboration and relaxation.