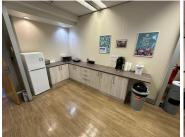

## 29,380 pm

WAVERLY BUSINESS PARK | OFFICE TO RENT | OBSERVATORY, CAPE TOWN | 226SQM

226 m<sup>2</sup>

Nestled in the heart of Observatory, this office within Waverley Business Park, that is available to let and embodies the epitome of a thriving business setting. Designed for optimal efficiency and aesthetic appeal, this workspace caters to the diverse needs of contemporary businesses.

The vibrant surroundings and accessibility to various facilities make it an optimal choice for companies seeking a strategic location in Cape Town. With its modern amenities and strategic positioning within Waverley Business Park, this office space is a beacon for companies aspiring to establish a strong and dynamic presence in a well-connected professional environment.