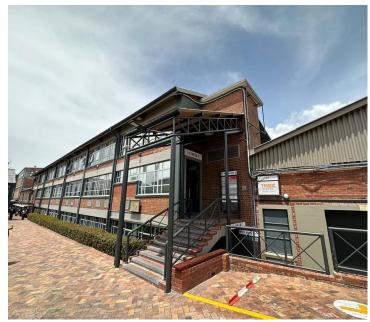

## 29,380 pm

WAVERLY BUSINESS PARK | OFFICE TO RENT | OBSERVATORY, CAPE TOWN | 226SQM

226 m<sup>2</sup>

Nestled in the heart of Observatory, this office within Waverley Business Park, that is available to let and embodies the epitome of a thriving business setting. Designed for optimal efficiency and aesthetic appeal, this workspace caters to the diverse needs of contemporary businesses.

The vibrant surroundings and accessibility to various facilities make it an optimal choice for companies seeking a strategic location in Cape Town. With its modern amenities and strategic positioning within Waverley Business Park, this office space is a beacon for companies aspiring to establish a strong and dynamic presence in a well-connected professional environment.