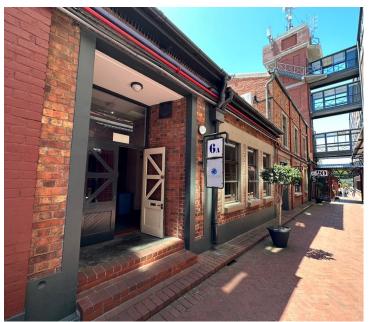

## 33,500 pm

WAVERLY BUSINESS PARK | OFFICE TO RENT | OBSERVATORY | 258SQM

258 m<sup>2</sup>

Office to let in Waverly Business Park, nestled in the vibrant neighborhood of Observatory, Cape Town, stands as a premier commercial destination embodying sophistication and convenience. Boasting a strategic location, this business park offers businesses unparalleled access to the dynamic pulse of the city. Situated in close proximity to major transportation arteries, including convenient links to highways and public transit, Waverly Business Park ensures seamless connectivity for tenants and clients alike.

The park itself is a testament to modern functionality and aesthetic appeal. With contemporary architecture and thoughtfully designed spaces, Waverly Business Park provides a conducive environment for a diverse range of businesses. Whether you're seeking office spaces, retail outlets, or collaborative work environments, this commercial haven caters to varied needs. The surrounding area adds to the allure, with nearby amenities such as cafes, restaurants, and green spaces, fostering a work-life balance that contributes to the overall appeal of Waverly Business Park as a thriving business hub in the heart of Observatory, Cape...