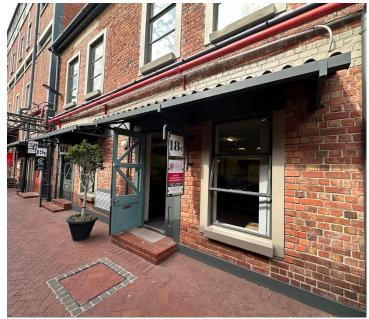

## 14,430 pm

WAVERLY BUSINESS PARK | OFFICE TO RENT | OBSERVATORY | 111m<sup>2</sup>

111 m<sup>2</sup>

Office to let in Waverly Business Park in Observatory, this commercial office space epitomizes modern convenience and functionality. Boasting a prime location, it offers easy access to public transportation options, ensuring seamless connectivity for employees and clients alike. Situated within walking distance, public transport links enhance accessibility, facilitating smooth commuting experiences.