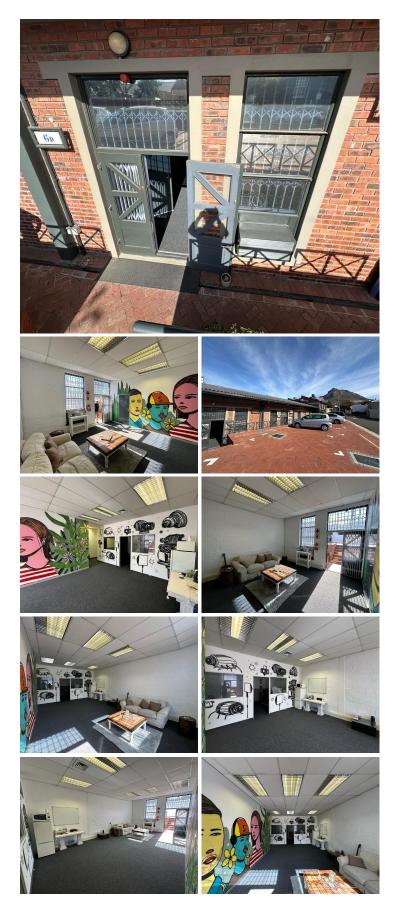

## 11,700 pm

WAVERLY BUSINESS PARK | OFFICE TO RENT | OBSERVATORY | 90SQM

Office to let in Waverly Business Park in Observatory, this contemporary office space offers a premier business environment designed to elevate productivity and comfort. Boasting top-notch security measures, including surveillance cameras and access control systems, tenants can work with peace of mind knowing their workspace is safeguarded around the clock. Whether you're a small startup or a growing enterprise, this office provides a secure and professional setting to conduct business with confidence.

Step into a workspace equipped with modern amenities tailored to meet the needs of today's professionals. Indulge in the comfort of centralized air conditioning, ensuring a conducive environment for optimal focus and productivity year-round. Additionally, with an onsite restaurant, tenants have convenient access to delicious meals and refreshments without ever having to leave the premises. For added convenience, public transport options are just a short walk away, providing easy accessibility for employees and clients alike. Experience the epitome of convenience and comfort in the heart of Observatory's vibrant business hub.

## Gross Monthly Rental Lease Period Available From

R11,700 Ex Vat Negotiable Immediately

| Floor Size m <sup>2</sup> | 90         | Security         | Yes |
|---------------------------|------------|------------------|-----|
| Parking Bays              | -          | Air Conditioning | Yes |
| Title                     | -          | Generator        | -   |
| Zoning                    | Commercial | Fibre            | -   |