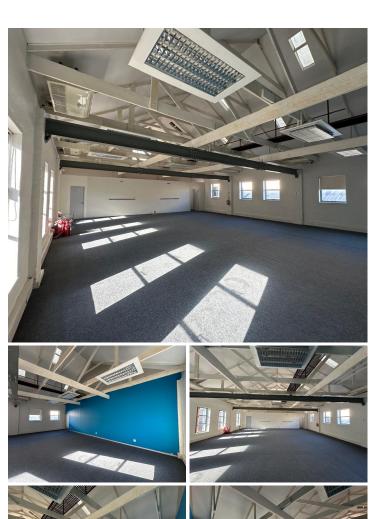

## 200 m<sup>2</sup>

Office to let in Waverly Business Park, nestled in the heart of Observatory. This contemporary commercial space prioritizes security, featuring comprehensive measures such as 24/7 manned security, CCTV surveillance, and secure access control, ensuring a safe and secure working environment for tenants and visitors alike. With peace of mind assured, businesses can focus on their operations and growth.

Embrace comfort and productivity with modern air conditioning systems installed throughout the premises, maintaining an optimal working environment regardless of external conditions. Convenience meets culinary delight with an onsite restaurant, offering a diverse array of dining options for employees and clients. Moreover, with public transport options within walking distance, including bus stops and train stations, commuting to and from Waverly Business Park is effortless, enhancing accessibility and connectivity for businesses and their workforce. Experience the epitome of convenience, security, and comfort at Waverly Business Park, where every detail is designed to elevate your business experience in Observatory.