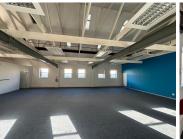

## 200 m<sup>2</sup>

Office to let in Waverly Business Park, nestled in the heart of Observatory. This contemporary commercial space prioritizes security, featuring comprehensive measures such as 24/7 manned security, CCTV surveillance, and secure access control, ensuring a safe and secure working environment for tenants and visitors alike. With peace of mind assured, businesses can focus on their operations and growth.

Embrace comfort and productivity with modern air conditioning systems installed throughout the premises, maintaining an optimal working environment regardless of external conditions. Convenience meets culinary delight with an onsite restaurant, offering a diverse array of dining options for employees and clients. Moreover, with public transport options within walking distance, including bus stops and train stations, commuting to and from Waverly Business Park is effortless, enhancing accessibility and connectivity for businesses and their workforce. Experience the epitome of convenience, security, and comfort at Waverly Business Park, where every detail is designed to elevate your business experience in Observatory.