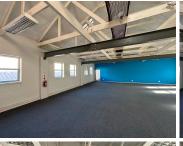

## 200 m<sup>2</sup>

Office to let in Waverly Business Park, nestled in the heart of Observatory. This contemporary commercial space prioritizes security, featuring comprehensive measures such as 24/7 manned security, CCTV surveillance, and secure access control, ensuring a safe and secure working environment for tenants and visitors alike. With peace of mind assured, businesses can focus on their operations and growth.

Embrace comfort and productivity with modern air conditioning systems installed throughout the premises, maintaining an optimal working environment regardless of external conditions. Convenience meets culinary delight with an onsite restaurant, offering a diverse array of dining options for employees and clients. Moreover, with public transport options within walking distance, including bus stops and train stations, commuting to and from Waverly Business Park is effortless, enhancing accessibility and connectivity for businesses and their workforce. Experience the epitome of convenience, security, and comfort at Waverly Business Park, where every detail is designed to elevate your business experience in Observatory.