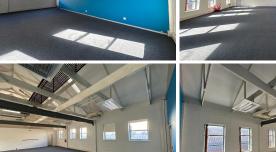

## 200 m<sup>2</sup>

Office to let in Waverly Business Park, nestled in the heart of Observatory. This contemporary commercial space prioritizes security, featuring comprehensive measures such as 24/7 manned security, CCTV surveillance, and secure access control, ensuring a safe and secure working environment for tenants and visitors alike. With peace of mind assured, businesses can focus on their operations and growth.

Embrace comfort and productivity with modern air conditioning systems installed throughout the premises, maintaining an optimal working environment regardless of external conditions. Convenience meets culinary delight with an onsite restaurant, offering a diverse array of dining options for employees and clients. Moreover, with public transport options within walking distance, including bus stops and train stations, commuting to and from Waverly Business Park is effortless, enhancing accessibility and connectivity for businesses and their workforce. Experience the epitome of convenience, security, and comfort at Waverly Business Park, where every detail is designed to elevate your business experience in Observatory.