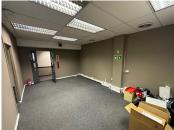

## 10,530 pm

WAVERLY BUSINESS PARK | OFFICE TO RENT | OBSERVATORY | 81SQM

81 m<sup>2</sup>

Situated in the bustling Waverly Business Park, this office unit offers a secure and dynamic workspace ideal for businesses seeking convenience and accessibility. The unit is equipped with air conditioning, ensuring a comfortable environment for your team throughout the year. With 24/7 on-site security, you can focus on your operations with peace of mind. The business park is home to a variety of amenities, including a restaurant, perfect for client meetings or staff lunches.

Gross Monthly Rental R10,530 Ex Vat Lease Period Negotiable Available From Specific Date

| Floor Size m <sup>2</sup> | 81         | Security         | Yes |
|---------------------------|------------|------------------|-----|
| Parking Bays              | -          | Air Conditioning | Yes |
| Title                     | -          | Generator        | -   |
| Zoning                    | Commercial | Fibre            | -   |