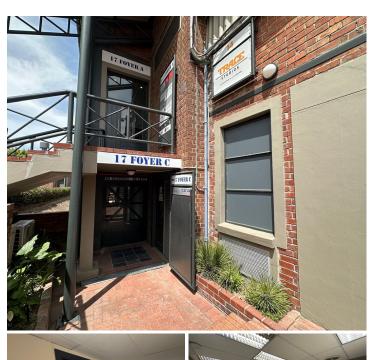

## 10,530 pm

WAVERLY BUSINESS PARK | OFFICE TO RENT | OBSERVATORY | 81SQM

81 m<sup>2</sup>

Situated in the bustling Waverly Business Park, this office unit offers a secure and dynamic workspace ideal for businesses seeking convenience and accessibility. The unit is equipped with air conditioning, ensuring a comfortable environment for your team throughout the year. With 24/7 on-site security, you can focus on your operations with peace of mind. The business park is home to a variety of amenities, including a restaurant, perfect for client meetings or staff lunches.

Located in the heart of Observatory, the property is well-connected to public transport options within walking distance, making it easily accessible for employees and clients alike. The park's central position offers excellent proximity to major arterial routes and a vibrant neighborhood atmosphere, enhancing your team's productivity and morale. Whether you're a startup or an established enterprise, this office space is tailored to meet your needs.