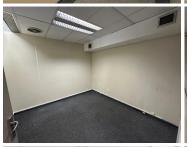

## 10,530 pm

WAVERLY BUSINESS PARK | OFFICE TO RENT | OBSERVATORY | 81SQM

81 m<sup>2</sup>

Situated in the bustling Waverly Business Park, this office unit offers a secure and dynamic workspace ideal for businesses seeking convenience and accessibility. The unit is equipped with air conditioning, ensuring a comfortable environment for your team throughout the year. With 24/7 on-site security, you can focus on your operations with peace of mind. The business park is home to a variety of amenities, including a restaurant, perfect for client meetings or staff lunches.

Gross Monthly Rental R10,530 Ex Vat Lease Period Negotiable Available From Specific Date

| Floor Size m <sup>2</sup> | 81         | Security         | Yes |
|---------------------------|------------|------------------|-----|
| Parking Bays              | -          | Air Conditioning | Yes |
| Title                     | -          | Generator        | -   |
| Zoning                    | Commercial | Fibre            | -   |