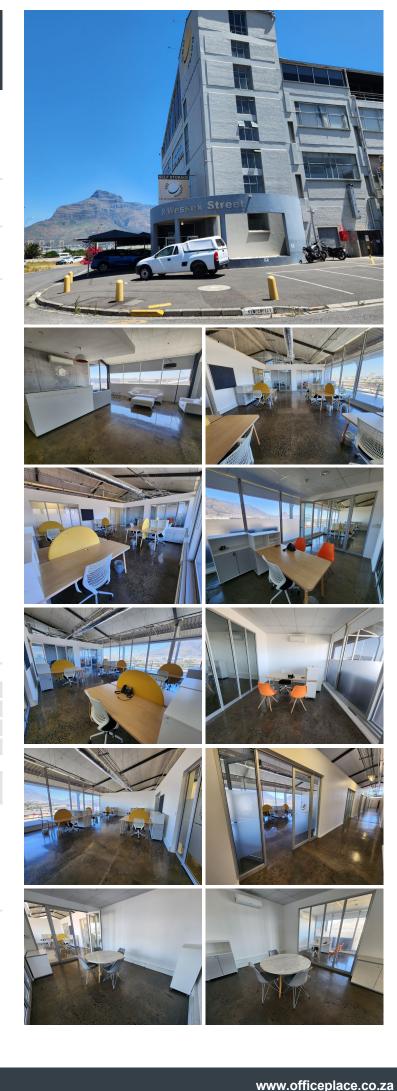

## 🔏 125 m²

Paarden Eiland | Fully serviced and fully furnished office available to rent

This unique rental option is available in Paarden Eiland. The premises offers a fully furnished and serviced option to prospective tenants. It offers tenant an all-encompassing office experience to bring their laptops and immediately plug in and start working. The building provides 24 hour access and security, fully fibre enabled and provides a back-up generator.

The office space measuring 125 sqm includes an open plan area suitable for 10 staff with an additional two private offices and access to a communal balcony. This space also allows full access to a 16-seater boardroom, a kitchen-canteen with coffee and tea provided daily. The premises is close to Cape Town CBD and has great views of Table Mountain.

#### Gross Monthly Rental Lease Period Available From

R40,000 Ex Vat Negotiable Immediately

| Floor Size m <sup>2</sup> | 125             | Security         | Yes |
|---------------------------|-----------------|------------------|-----|
| Parking Bays              | 6.0             | Air Conditioning | Yes |
| Title                     | Sectional Title | Generator        | -   |
| Zoning                    | Commercial      | Fibre            | -   |