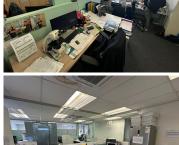

## 53,298 pm

PARK LANE OFFICE PARK | OFFICE TO RENT | PINELANDS |282SQM

This modern office space is available to let in Park Lane Office Park, a secure and sought-after business complex in Pinelands. The office offers a professional environment with 24/7 security, ensuring peace of mind for tenants. A key feature of this office is that it is not affected by loadshedding, providing uninterrupted power supply, allowing your business to operate seamlessly at all times. The space is ideal for companies looking for a reliable and central office location in Cape Town.