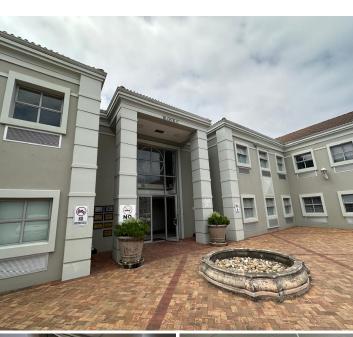

## 53,298 pm

PARK LANE OFFICE PARK | OFFICE TO RENT | PINELANDS |282SQM

This modern office space is available to let in Park Lane Office Park, a secure and sought-after business complex in Pinelands. The office offers a professional environment with 24/7 security, ensuring peace of mind for tenants. A key feature of this office is that it is not affected by loadshedding, providing uninterrupted power supply, allowing your business to operate seamlessly at all times. The space is ideal for companies looking for a reliable and central office location in Cape Town.

The office includes 12 basement parking bays and 3 open parking bays, ensuring convenient access for staff and visitors. Parking is available at R1,450 per bay. Park Lane Office Park is well-positioned in Pinelands, offering easy access to major transport routes and amenities, making it a prime choice for businesses looking for a secure and hassle-free office solution.