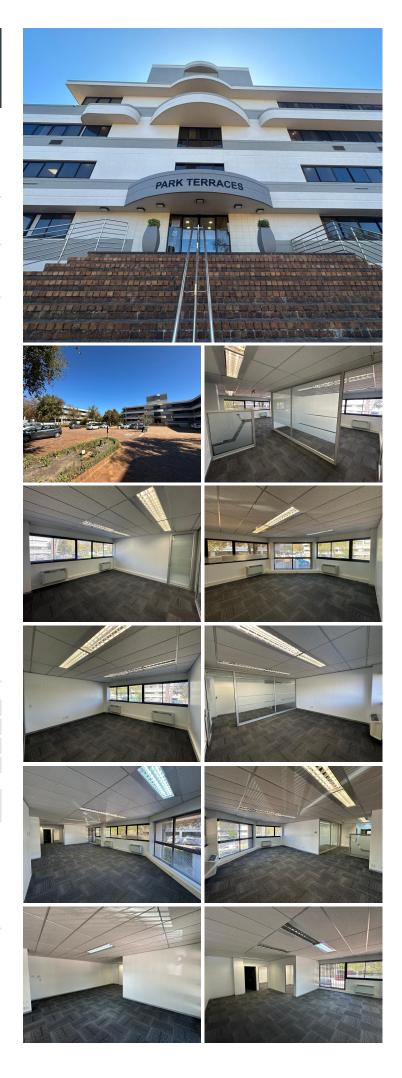

### 175 m<sup>2</sup>

This office unit in Golf Park, Pinelands, offers a professional and well-maintained workspace in a sought-after commercial node. Nestled in a green and tranquil setting, the location provides a peaceful working environment while remaining conveniently close to major business hubs. With easy access to the N2 and other key transport routes, commuting to and from the office is seamless for both employees and clients.

The unit features a functional layout suitable for various office setups, with ample natural light and a professional atmosphere. Secure parking is available on-site, and the park is well-managed with security measures in place. Ideal for businesses looking for a strategic yet serene office location, this space offers both convenience and a productive work environment.