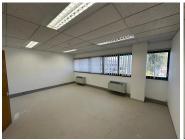

## 58,320 pm

GOLF PARK | OFFICE TO RENT | PINELANDS | 324m2

324 m<sup>2</sup>

This office unit in Golf Park, Pinelands, provides a professional and well-maintained workspace in a sought-after commercial area. Surrounded by greenery, the location offers a calm and productive environment while remaining easily accessible to major business districts. With close proximity to the N2 and key transport routes, commuting is convenient for both employees and clients.

The unit boasts a functional layout with ample natural light, creating a comfortable and professional setting. Secure on-site parking is available, and the office park is well-managed with reliable security in place. Ideal for businesses seeking a strategic yet tranquil location, this office space combines convenience with a serene working atmosphere.