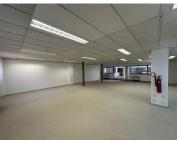

## 58,320 pm

GOLF PARK | OFFICE TO RENT | PINELANDS | 324m2

324 m<sup>2</sup>

This office unit in Golf Park, Pinelands, provides a professional and well-maintained workspace in a sought-after commercial area. Surrounded by greenery, the location offers a calm and productive environment while remaining easily accessible to major business districts. With close proximity to the N2 and key transport routes, commuting is convenient for both employees and clients.

The unit boasts a functional layout with ample natural light, creating a comfortable and professional setting. Secure on-site parking is available, and the office park is well-managed with reliable security in place. Ideal for businesses seeking a strategic yet tranquil location, this office space combines convenience with a serene working atmosphere.