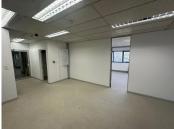

## 58,320 pm

GOLF PARK | OFFICE TO RENT | PINELANDS | 324m2

324 m<sup>2</sup>

This office unit in Golf Park, Pinelands, provides a professional and well-maintained workspace in a sought-after commercial area. Surrounded by greenery, the location offers a calm and productive environment while remaining easily accessible to major business districts. With close proximity to the N2 and key transport routes, commuting is convenient for both employees and clients.

The unit boasts a functional layout with ample natural light, creating a comfortable and professional setting. Secure on-site parking is available, and the office park is well-managed with reliable security in place. Ideal for businesses seeking a strategic yet tranquil location, this office space combines convenience with a serene working atmosphere.