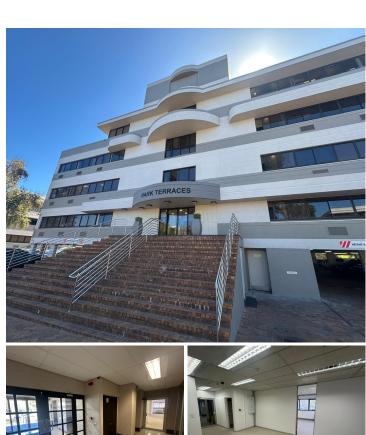

## 58,320 pm

GOLF PARK | OFFICE TO RENT | PINELANDS | 324m2

324 m<sup>2</sup>

This office unit in Golf Park, Pinelands, provides a professional and well-maintained workspace in a sought-after commercial area. Surrounded by greenery, the location offers a calm and productive environment while remaining easily accessible to major business districts. With close proximity to the N2 and key transport routes, commuting is convenient for both employees and clients.

The unit boasts a functional layout with ample natural light, creating a comfortable and professional setting. Secure on-site parking is available, and the office park is well-managed with reliable security in place. Ideal for businesses seeking a strategic yet tranquil location, this office space combines convenience with a serene working atmosphere.