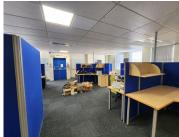

## 73,780 pm

Belmont Office Park | Easy Pay House | Office to rent | Rondebosch

434 m<sup>2</sup>

This first-floor office is a white-boxed space featuring ample natural light and stunning mountain views, with an entire floor dedicated to your needs. Conveniently accessible via elevator from the basement parking, it offers an ideal location for your business.