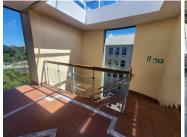

The lobby area has recently been renovated and the gardens are perfectly manicured. Basement parking is available and allows for direct access to your floor from the basement level. This is a secure office park, offering access controlled entrances, onsite security and boom gates into the parking areas.