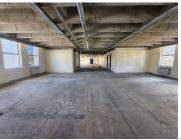

## 147,390 pm

Rondebosch | Belmont Office Park, Easy Pay House, office to rent | 867m<sup>2</sup>

867 m<sup>2</sup>

The second and third floor available to let within a secure office park in Rondebosch. This is a three storey building with elevator access to each floor, a generator and ample parking. The property has beautiful mountain views and lovely landscaped communal areas. The office is currently ready for fit out, the landlord is offering a tenant allowance towards creating a custom office space.