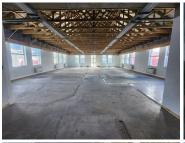

## 147,390 pm

Rondebosch | Belmont Office Park, Easy Pay House, office to rent | 867m<sup>2</sup>

867 m<sup>2</sup>

The second and third floor available to let within a secure office park in Rondebosch. This is a three storey building with elevator access to each floor, a generator and ample parking. The property has beautiful mountain views and lovely landscaped communal areas. The office is currently ready for fit out, the landlord is offering a tenant allowance towards creating a custom office space.