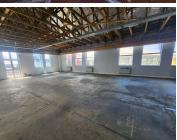

## 147,390 pm

Rondebosch | Belmont Office Park, Easy Pay House, office to rent | 867m<sup>2</sup>

867 m<sup>2</sup>

The second and third floor available to let within a secure office park in Rondebosch. This is a three storey building with elevator access to each floor, a generator and ample parking. The property has beautiful mountain views and lovely landscaped communal areas. The office is currently ready for fit out, the landlord is offering a tenant allowance towards creating a custom office space.