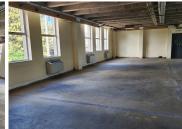

## 147,390 pm

Rondebosch | Belmont Office Park, Easy Pay House, office to rent | 867m<sup>2</sup>

867 m<sup>2</sup>

The second and third floor available to let within a secure office park in Rondebosch. This is a three storey building with elevator access to each floor, a generator and ample parking. The property has beautiful mountain views and lovely landscaped communal areas. The office is currently ready for fit out, the landlord is offering a tenant allowance towards creating a custom office space.