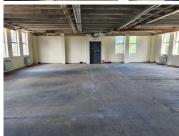

## 147,390 pm

Rondebosch | Belmont Office Park, Easy Pay House, office to rent | 867m<sup>2</sup>

867 m<sup>2</sup>

The second and third floor available to let within a secure office park in Rondebosch. This is a three storey building with elevator access to each floor, a generator and ample parking. The property has beautiful mountain views and lovely landscaped communal areas. The office is currently ready for fit out, the landlord is offering a tenant allowance towards creating a custom office space.