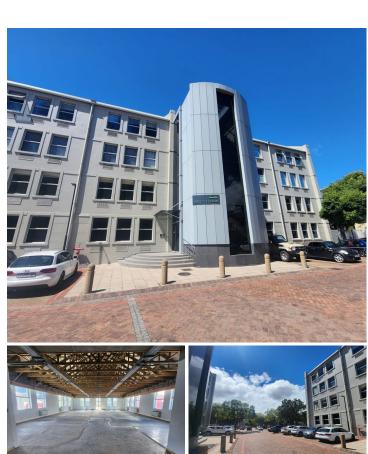

## 147,390 pm

Rondebosch | Belmont Office Park, Easy Pay House, office to rent | 867m<sup>2</sup>

867 m<sup>2</sup>

The second and third floor available to let within a secure office park in Rondebosch. This is a three storey building with elevator access to each floor, a generator and ample parking. The property has beautiful mountain views and lovely landscaped communal areas. The office is currently ready for fit out, the landlord is offering a tenant allowance towards creating a custom office space.

The lobby area has recently been renovated and the gardens are perfectly manicured. Basement parking is available and allows for direct access to your floor from the basement level. This is a secure office park, offering access controlled entrances, onsite security and boom gates into the parking areas.

Belmont Office Park offers an affordable rental rate, a secure and beautifully maintained park, is equipped with fibre and easily accessible.

**Gross Monthly Rental** R147,390 Ex Vat **Lease Period** Negotiable Available From Negotiable