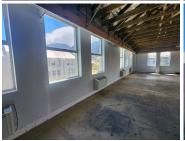

## 147,390 pm

Rondebosch | Belmont Office Park, Easy Pay House, office to rent | 867m<sup>2</sup>

867 m<sup>2</sup>

The second and third floor available to let within a secure office park in Rondebosch. This is a three storey building with elevator access to each floor, a generator and ample parking. The property has beautiful mountain views and lovely landscaped communal areas. The office is currently ready for fit out, the landlord is offering a tenant allowance towards creating a custom office space.