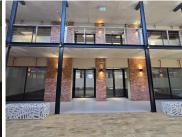

Albion Springs is a beautifully designed office complex with onsite security and access control. The building has a ground floor coffee shop for tenant convenience and designated parking.

8 Basement parking bays available at R 1700.00/bay/month 4 Open parking bays available at R 990.00/bay/month