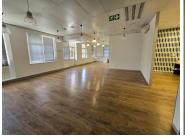

## 95,040 pm

MAIN ROAD | OFFICE SPACE TO RENT | GENERATOR| ALBION SPRINGS, RONDEBOSCH | 432M<sup>2</sup>

432 m<sup>2</sup>

A premium office available to let at the sought after Albion Springs in Rondebosch. This spacious office has lovely finishes with high ceilings and ample windows creating natural light. Currently fitted out with boardrooms, private office space, balcony, kitchen, and large open plan work areas.