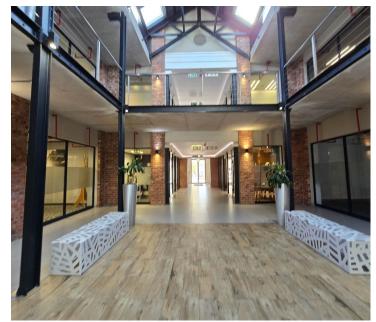

## 95,040 pm

MAIN ROAD | OFFICE SPACE TO RENT | GENERATOR| ALBION SPRINGS, RONDEBOSCH | 432M<sup>2</sup>

432 m<sup>2</sup>

A premium office available to let at the sought after Albion Springs in Rondebosch. This spacious office has lovely finishes with high ceilings and ample windows creating natural light. Currently fitted out with boardrooms, private office space, balcony, kitchen, and large open plan work areas.