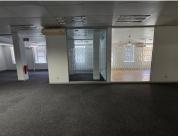

## 95,040 pm

MAIN ROAD | OFFICE SPACE TO RENT | GENERATOR| ALBION SPRINGS, RONDEBOSCH | 432M<sup>2</sup>

432 m<sup>2</sup>

A premium office available to let at the sought after Albion Springs in Rondebosch. This spacious office has lovely finishes with high ceilings and ample windows creating natural light. Currently fitted out with boardrooms, private office space, balcony, kitchen, and large open plan work areas.

Albion Springs is a beautifully designed office complex with onsite security and access control. The building has a ground floor coffee shop for tenant convenience and designated parking.

8 Basement parking bays available at R 1700.00/bay/month 4 Open parking bays available at R 990.00/bay/month