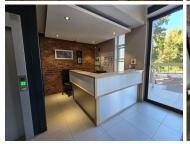

## 95,040 pm

MAIN ROAD | OFFICE SPACE TO RENT | GENERATOR| ALBION SPRINGS, RONDEBOSCH | 432M<sup>2</sup>

432 m<sup>2</sup>

A premium office available to let at the sought after Albion Springs in Rondebosch. This spacious office has lovely finishes with high ceilings and ample windows creating natural light. Currently fitted out with boardrooms, private office space, balcony, kitchen, and large open plan work areas.

Albion Springs is a beautifully designed office complex with onsite security and access control. The building has a ground floor coffee shop for tenant convenience and designated parking.

8 Basement parking bays available at R 1700.00/bay/month 4 Open parking bays available at R 990.00/bay/month