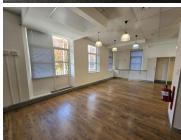

## 95,040 pm

MAIN ROAD | OFFICE SPACE TO RENT | GENERATOR| ALBION SPRINGS, RONDEBOSCH | 432M<sup>2</sup>

432 m<sup>2</sup>

A premium office available to let at the sought after Albion Springs in Rondebosch. This spacious office has lovely finishes with high ceilings and ample windows creating natural light. Currently fitted out with boardrooms, private office space, balcony, kitchen, and large open plan work areas.