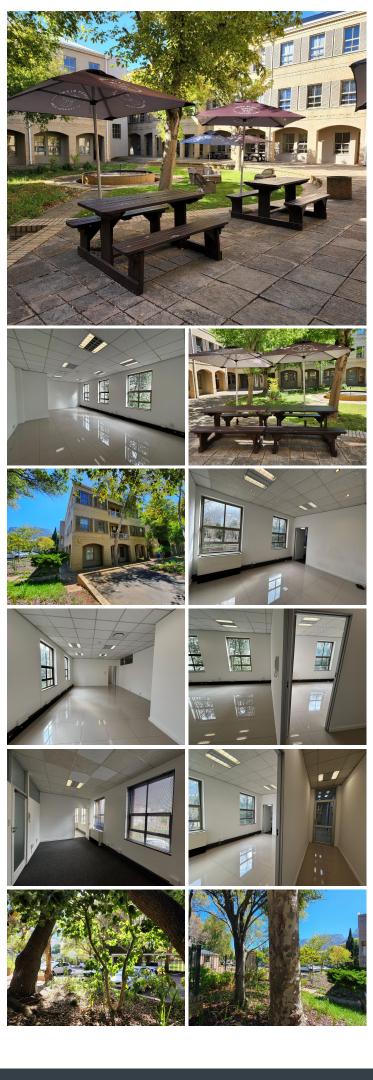

## 13,728 pm

BELMONT ROAD | OFFICE TO RENT | TANNERY PARK, RONDEBOSCH | 78M<sup>2</sup>

A compact, modern office available to let within a secure and central office park in Rondebosch. The office has neat finishes, an open plan work area and enclosed office. The space has ample natural light and views. There is a ground floor coffee shop available to all tenants offering healthy meal options.

Tannery Office Park is a well established office park in Belmont Road. All visitor identification is verified before entry, and the park offers free visitor parking. Designated parking is available at R850.00 per open bay and R 1000 per covered bay.