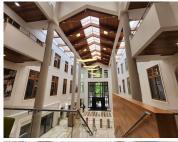

Great Westerford is an iconic building located in Rondebosch. This breathtaking building features high-end finishes that blend modern aesthetics with timeless design. Upon entering, you are greeted by an impressive lobby with onsite 24 hour security and access control measures in place for added peace of mind. A charming coffee shop located on the premises serves lovely coffee and light bites. This inviting space is perfect for casual meet-ups, quick meetings, or simply enjoying a moment away from the office.