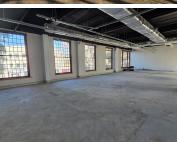

## 404,995 pm

GREAT WESTERFORD | OFFICE TO RENT IN RONDEBOSCH | 1677M<sup>2</sup>

1677 m<sup>2</sup>

The office features an open layout that allows for flexible configurations, making it easy to customise the space to fit your business needs. The stunning architectural details create a unique atmosphere that inspires creativity. The office boasts beautiful wooden sliding sash windows which flood the space with natural light.