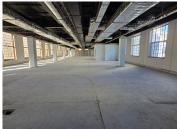

## 404,995 pm

GREAT WESTERFORD | OFFICE TO RENT IN RONDEBOSCH | 1677M<sup>2</sup>

1677 m<sup>2</sup>

The office features an open layout that allows for flexible configurations, making it easy to customise the space to fit your business needs. The stunning architectural details create a unique atmosphere that inspires creativity. The office boasts beautiful wooden sliding sash windows which flood the space with natural light.