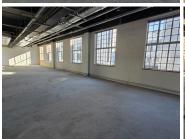

## 404,995 pm

GREAT WESTERFORD | OFFICE TO RENT IN RONDEBOSCH | 1677M<sup>2</sup>

1677 m<sup>2</sup>

The office features an open layout that allows for flexible configurations, making it easy to customise the space to fit your business needs. The stunning architectural details create a unique atmosphere that inspires creativity. The office boasts beautiful wooden sliding sash windows which flood the space with natural light.