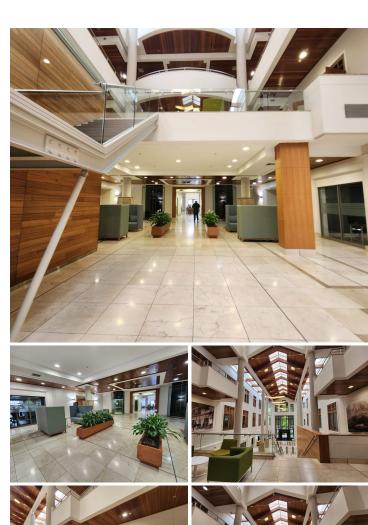

Great Westerford is an iconic building located in Rondebosch. This breathtaking building features high-end finishes that blend modern aesthetics with timeless design. Upon entering, you are greeted by an impressive lobby with onsite 24 hour security and access control measures in place for added peace of mind. A charming coffee shop located on the premises serves lovely coffee and light bites. This inviting space is perfect for casual meet-ups, quick meetings, or simply enjoying a moment away from the office.