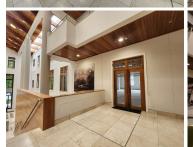

Great Westerford is an iconic building located in Rondebosch. This breathtaking building features high-end finishes that blend modern aesthetics with timeless design. Upon entering, you are greeted by an impressive lobby with onsite 24 hour security and access control measures in place for added peace of mind. A charming coffee shop located on the premises serves lovely coffee and light bites. This inviting space is perfect for casual meet-ups, quick meetings, or simply enjoying a moment away from the office.