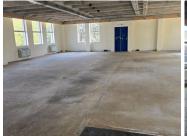

## 308,700 pm

BELMONT ROAD | OFFICE SPACE TO RENT | BELMONT OFFICE PARK, EAST PAY HOUSE, RONDEBOSCH | 1715m²

1715 m<sup>2</sup>

An entire building available to rent at Belmont Office Park in Rondebosch. The building has 3 levels and basement parking, each level has lovely views and ample natural light. The offices are ready for a custom fitout, and the landlord is offering a generous tenant installation to assist in creating a custom office environment.