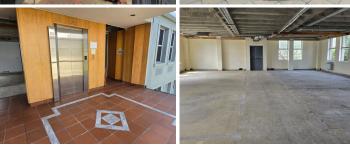

## 308,700 pm

BELMONT ROAD | OFFICE SPACE TO RENT | BELMONT OFFICE PARK, EAST PAY HOUSE, RONDEBOSCH | 1715m²

1715 m<sup>2</sup>

An entire building available to rent at Belmont Office Park in Rondebosch. The building has 3 levels and basement parking, each level has lovely views and ample natural light. The offices are ready for a custom fitout, and the landlord is offering a generous tenant installation to assist in creating a custom office environment.

Elevator access available from the basement parking to each office level. The office are secure, with 24 hour onsite security and access control into each building.

Ideally located within close proximity to Rondebosch Main Shopping Centre and public transport.