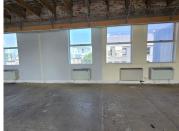

## 308,700 pm

BELMONT ROAD | OFFICE SPACE TO RENT | BELMONT OFFICE PARK, EAST PAY HOUSE, RONDEBOSCH | 1715m²

1715 m<sup>2</sup>

An entire building available to rent at Belmont Office Park in Rondebosch. The building has 3 levels and basement parking, each level has lovely views and ample natural light. The offices are ready for a custom fitout, and the landlord is offering a generous tenant installation to assist in creating a custom office environment.

Elevator access available from the basement parking to each office level. The office are secure, with 24 hour onsite security and access control into each building.

Ideally located within close proximity to Rondebosch Main Shopping Centre and public transport.