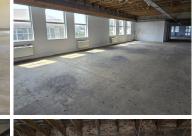

## 308,700 pm

BELMONT ROAD | OFFICE SPACE TO RENT | BELMONT OFFICE PARK, EAST PAY HOUSE, RONDEBOSCH | 1715m²

1715 m<sup>2</sup>

An entire building available to rent at Belmont Office Park in Rondebosch. The building has 3 levels and basement parking, each level has lovely views and ample natural light. The offices are ready for a custom fitout, and the landlord is offering a generous tenant installation to assist in creating a custom office environment.

Elevator access available from the basement parking to each office level. The office are secure, with 24 hour onsite security and access control into each building.

Ideally located within close proximity to Rondebosch Main Shopping Centre and public transport.