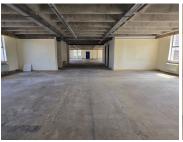

## 308,700 pm

BELMONT ROAD | OFFICE SPACE TO RENT | BELMONT OFFICE PARK, EAST PAY HOUSE, RONDEBOSCH | 1715m²

1715 m<sup>2</sup>

An entire building available to rent at Belmont Office Park in Rondebosch. The building has 3 levels and basement parking, each level has lovely views and ample natural light. The offices are ready for a custom fitout, and the landlord is offering a generous tenant installation to assist in creating a custom office environment.

Elevator access available from the basement parking to each office level. The office are secure, with 24 hour onsite security and access control into each building.

Ideally located within close proximity to Rondebosch Main Shopping Centre and public transport.