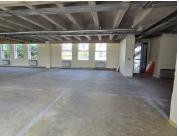

## 308,700 pm

BELMONT ROAD | OFFICE SPACE TO RENT | BELMONT OFFICE PARK, EAST PAY HOUSE, RONDEBOSCH | 1715m²

1715 m<sup>2</sup>

An entire building available to rent at Belmont Office Park in Rondebosch. The building has 3 levels and basement parking, each level has lovely views and ample natural light. The offices are ready for a custom fitout, and the landlord is offering a generous tenant installation to assist in creating a custom office environment.

Elevator access available from the basement parking to each office level. The office are secure, with 24 hour onsite security and access control into each building.

Ideally located within close proximity to Rondebosch Main Shopping Centre and public transport.