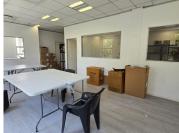

## 19,059 pm

TANNERY OFFICE PARK| OFFICE TO RENT IN RONDEBOSCH | 103m<sup>2</sup>

103 m<sup>2</sup>

A modern open-plan office with three sizeable enclosed offices and kitchenette. This office is laminated throughout, with several windows allowing for ample natural light.

Tannery Office Park is a well established office park with onsite security, a lovely coffee shop with healthy food options and designated parking.

Parking available at R 850.00/bay/month.

Gross Monthly Rental R19,059 Ex Vat Lease Period Negotiable Available From R19,059 Ex Vat Negotiable