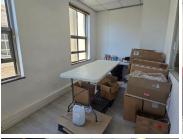

## 19,059 pm

TANNERY OFFICE PARK| OFFICE TO RENT IN RONDEBOSCH | 103m<sup>2</sup>

103 m<sup>2</sup>

A modern open-plan office with three sizeable enclosed offices and kitchenette. This office is laminated throughout, with several windows allowing for ample natural light.

Tannery Office Park is a well established office park with onsite security, a lovely coffee shop with healthy food options and designated parking.

Parking available at R 850.00/bay/month.

Gross Monthly Rental R19,059 Ex Vat Lease Period Negotiable Available From R19,059 Ex Vat Negotiable