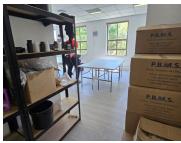

## 19,059 pm

TANNERY OFFICE PARK| OFFICE TO RENT IN RONDEBOSCH | 103m<sup>2</sup>

103 m<sup>2</sup>

A modern open-plan office with three sizeable enclosed offices and kitchenette. This office is laminated throughout, with several windows allowing for ample natural light.

Tannery Office Park is a well established office park with onsite security, a lovely coffee shop with healthy food options and designated parking.

Parking available at R 850.00/bay/month.

Gross Monthly Rental R19,059 Ex Vat Lease Period Negotiable Available From R19,059 Ex Vat Negotiable