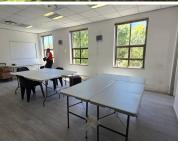

## 19,059 pm

TANNERY OFFICE PARK| OFFICE TO RENT IN RONDEBOSCH | 103m<sup>2</sup>

103 m<sup>2</sup>

A modern open-plan office with three sizeable enclosed offices and kitchenette. This office is laminated throughout, with several windows allowing for ample natural light.