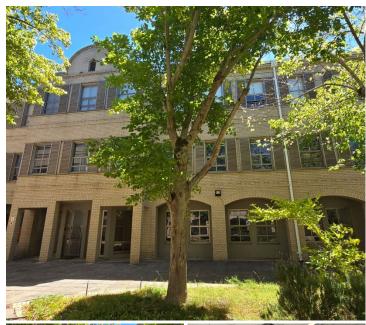

## 19,059 pm

TANNERY OFFICE PARK| OFFICE TO RENT IN RONDEBOSCH | 103m<sup>2</sup>

103 m<sup>2</sup>

A modern open-plan office with three sizeable enclosed offices and kitchenette. This office is laminated throughout, with several windows allowing for ample natural light.

Tannery Office Park is a well established office park with onsite security, a lovely coffee shop with healthy food options and designated parking.

Parking available at R 850.00/bay/month.

Gross Monthly Rental R19,059 Ex Vat Lease Period Negotiable Available From R19,059 Ex Vat Negotiable