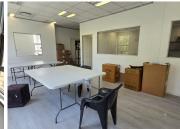

## 19,059 pm

TANNERY OFFICE PARK| OFFICE TO RENT IN RONDEBOSCH | 103m<sup>2</sup>

103 m<sup>2</sup>

A modern open-plan office with three sizeable enclosed offices and kitchenette. This office is laminated throughout, with several windows allowing for ample natural light.

Tannery Office Park is a well established office park with onsite security, a lovely coffee shop with healthy food options and designated parking.

Parking available at R 850.00/bay/month.

Gross Monthly Rental R19,059 Ex Vat Lease Period Negotiable Available From R19,059 Ex Vat Negotiable