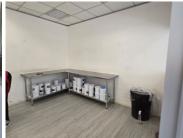

## 19,059 pm

TANNERY OFFICE PARK| OFFICE TO RENT IN RONDEBOSCH | 103m<sup>2</sup>

103 m<sup>2</sup>

A modern open-plan office with three sizeable enclosed offices and kitchenette. This office is laminated throughout, with several windows allowing for ample natural light.

Tannery Office Park is a well established office park with onsite security, a lovely coffee shop with healthy food options and designated parking.

Parking available at R 850.00/bay/month.

Gross Monthly Rental R19,059 Ex Vat Lease Period Negotiable Available From R19,059 Ex Vat Negotiable