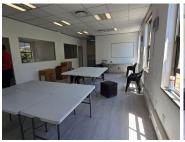

## 19,059 pm

TANNERY OFFICE PARK| OFFICE TO RENT IN RONDEBOSCH | 103m<sup>2</sup>

103 m<sup>2</sup>

A modern open-plan office with three sizeable enclosed offices and kitchenette. This office is laminated throughout, with several windows allowing for ample natural light.

Tannery Office Park is a well established office park with onsite security, a lovely coffee shop with healthy food options and designated parking.

Parking available at R 850.00/bay/month.

Gross Monthly Rental R19,059 Ex Vat Lease Period Negotiable Available From R19,059 Ex Vat Negotiable