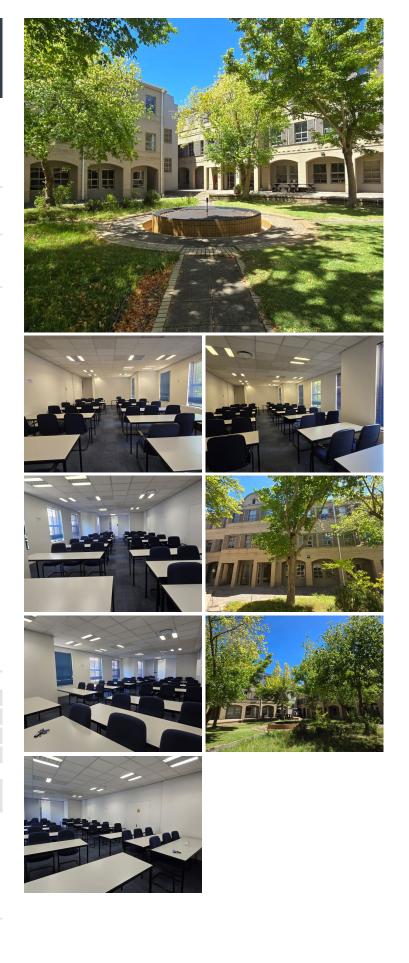

## 14,989 pm

TANNERY OFFICE PARK | OFFICE TO RENT IN RONDEBOSCH | 81m<sup>2</sup>

A lovely open plan office available to let at Tannery Office Park in Rondebosch. The unit is carpeted throughout with its own private bathroom.

Tannery Park is a well established office park located on Belmont Road in Rondebosch. The park offers 24-hour onsite security, a coffee shop and visitors parking area.

Designated parking available at R 850.00/bay