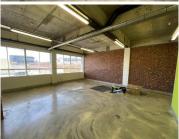

## 8,278 pm

THE ROYAL | OFFICE TO RENT | SALT RIVER | 73 SQM

73 m<sup>2</sup>

Situated in the thriving Salt River district, this unit, that is available to let, is poised for success. Enjoy the convenience of proximity to the city center, key transport routes, and a vibrant community of businesses and creatives. The Royal's commitment to sustainability is evident in its eco-conscious design, energy-efficient systems, and green initiatives, aligning perfectly with contemporary business values.

Gross Monthly Rental R8,278 Ex Vat Lease Period Negotiable Available From Specific Date

| Floor Size m <sup>2</sup> | 73              | Security         | - |
|---------------------------|-----------------|------------------|---|
| Parking Bays              | -               | Air Conditioning | - |
| Title                     | Sectional Title | Generator        | - |
| Zoning                    | Commercial      | Fibre            | - |