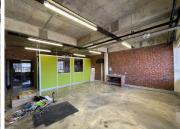

## 8,278 pm

THE ROYAL | OFFICE TO RENT | SALT RIVER | 73 SQM

73 m<sup>2</sup>

Situated in the thriving Salt River district, this unit, that is available to let, is poised for success. Enjoy the convenience of proximity to the city center, key transport routes, and a vibrant community of businesses and creatives. The Royal's commitment to sustainability is evident in its eco-conscious design, energy-efficient systems, and green initiatives, aligning perfectly with contemporary business values.

Gross Monthly Rental R8,278 Ex Vat Lease Period Negotiable Available From Specific Date

| Floor Size m <sup>2</sup> | 73              | Security         | - |
|---------------------------|-----------------|------------------|---|
| Parking Bays              | -               | Air Conditioning | - |
| Title                     | Sectional Title | Generator        | - |
| Zoning                    | Commercial      | Fibre            | - |