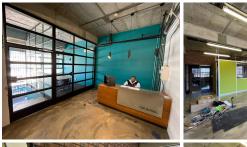

## 8,278 pm

THE ROYAL | OFFICE TO RENT | SALT RIVER | 73 SQM

73 m<sup>2</sup>

Situated in the thriving Salt River district, this unit, that is available to let, is poised for success. Enjoy the convenience of proximity to the city center, key transport routes, and a vibrant community of businesses and creatives. The Royal's commitment to sustainability is evident in its eco-conscious design, energy-efficient systems, and green initiatives, aligning perfectly with contemporary business values.

Gross Monthly Rental R8,278 Ex Vat Lease Period Negotiable Available From Specific Date

| Floor Size m <sup>2</sup> | 73              | Security         | - |
|---------------------------|-----------------|------------------|---|
| Parking Bays              | -               | Air Conditioning | - |
| Title                     | Sectional Title | Generator        | - |
| Zoning                    | Commercial      | Fibre            | - |