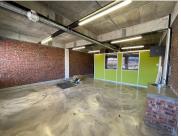

## 8,278 pm

THE ROYAL | OFFICE TO RENT | SALT RIVER | 73 SQM

73 m<sup>2</sup>

Situated in the thriving Salt River district, this unit, that is available to let, is poised for success. Enjoy the convenience of proximity to the city center, key transport routes, and a vibrant community of businesses and creatives. The Royal's commitment to sustainability is evident in its eco-conscious design, energy-efficient systems, and green initiatives, aligning perfectly with contemporary business values.

Gross Monthly Rental R8,278 Ex Vat Lease Period Negotiable Available From Specific Date

| Floor Size m <sup>2</sup> | 73              | Security         | - |
|---------------------------|-----------------|------------------|---|
| Parking Bays              | -               | Air Conditioning | - |
| Title                     | Sectional Title | Generator        | - |
| Zoning                    | Commercial      | Fibre            | - |