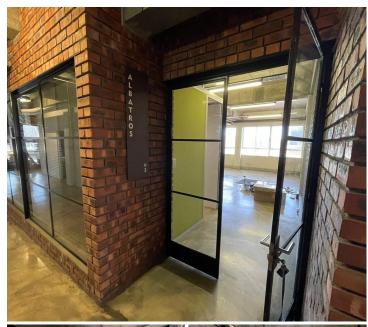

## 8,278 pm

THE ROYAL | OFFICE TO RENT | SALT RIVER | 73 SQM

73 m<sup>2</sup>

Situated in the thriving Salt River district, this unit, that is available to let, is poised for success. Enjoy the convenience of proximity to the city center, key transport routes, and a vibrant community of businesses and creatives. The Royal's commitment to sustainability is evident in its eco-conscious design, energy-efficient systems, and green initiatives, aligning perfectly with contemporary business values.

Gross Monthly Rental R8,278 Ex Vat Lease Period Negotiable Available From Specific Date

| Floor Size m <sup>2</sup> | 73              | Security         | - |
|---------------------------|-----------------|------------------|---|
| Parking Bays              | -               | Air Conditioning | - |
| Title                     | Sectional Title | Generator        | - |
| Zoning                    | Commercial      | Fibre            | - |