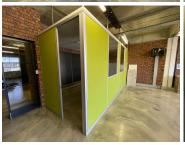

## 8,278 pm

THE ROYAL | OFFICE TO RENT | SALT RIVER | 73 SQM

73 m<sup>2</sup>

Situated in the thriving Salt River district, this unit, that is available to let, is poised for success. Enjoy the convenience of proximity to the city center, key transport routes, and a vibrant community of businesses and creatives. The Royal's commitment to sustainability is evident in its eco-conscious design, energy-efficient systems, and green initiatives, aligning perfectly with contemporary business values.

Gross Monthly Rental R8,278 Ex Vat Lease Period Negotiable Available From Specific Date

| Floor Size m <sup>2</sup> | 73              | Security         | - |
|---------------------------|-----------------|------------------|---|
| Parking Bays              | -               | Air Conditioning | - |
| Title                     | Sectional Title | Generator        | - |
| Zoning                    | Commercial      | Fibre            | - |