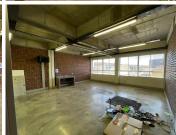

## 8,278 pm

THE ROYAL | OFFICE TO RENT | SALT RIVER | 73 SQM

73 m<sup>2</sup>

Situated in the thriving Salt River district, this unit, that is available to let, is poised for success. Enjoy the convenience of proximity to the city center, key transport routes, and a vibrant community of businesses and creatives. The Royal's commitment to sustainability is evident in its eco-conscious design, energy-efficient systems, and green initiatives, aligning perfectly with contemporary business values.

Gross Monthly Rental R8,278 Ex Vat Lease Period Negotiable Available From Specific Date

| Floor Size m <sup>2</sup> | 73              | Security         | - |
|---------------------------|-----------------|------------------|---|
| Parking Bays              | -               | Air Conditioning | - |
| Title                     | Sectional Title | Generator        | - |
| Zoning                    | Commercial      | Fibre            | - |