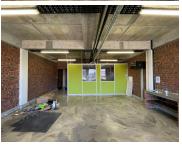

## 8,278 pm

THE ROYAL | OFFICE TO RENT | SALT RIVER | 73 SQM

73 m<sup>2</sup>

Situated in the thriving Salt River district, this unit, that is available to let, is poised for success. Enjoy the convenience of proximity to the city center, key transport routes, and a vibrant community of businesses and creatives. The Royal's commitment to sustainability is evident in its eco-conscious design, energy-efficient systems, and green initiatives, aligning perfectly with contemporary business values.

Gross Monthly Rental R8,278 Ex Vat Lease Period Negotiable Available From Specific Date

| Floor Size m <sup>2</sup> | 73              | Security         | - |
|---------------------------|-----------------|------------------|---|
| Parking Bays              | -               | Air Conditioning | - |
| Title                     | Sectional Title | Generator        | - |
| Zoning                    | Commercial      | Fibre            | - |