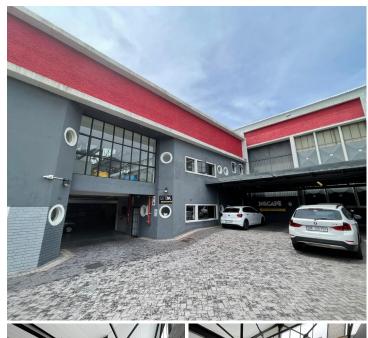

## 198,000 pm

SALT RIVER ROAD | OFFICE TO RENT | SALT RIVER | 1300SQM

1300 m<sup>2</sup>

Located on Salt River Road in the bustling hub of Salt River, this premium office space offers unparalleled convenience and accessibility. Spanning a generous 700 square meters of basement area, the property includes 26 dedicated parking bays, ensuring ample parking for both staff and visitors. Public transport options are right at the doorstep, making commuting a breeze for your employees and clients alike.

In addition to its prime location near major arterial routes, this office space provides excellent connectivity to the broader Cape Town area, facilitating easy access for business operations and client engagements. With its combination of substantial parking facilities, superb public transport access, and proximity to key transport links, this Salt River Road office space is an ideal setting for businesses seeking a strategic and convenient location.