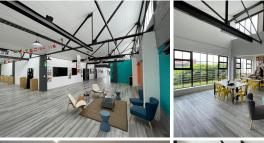

## 198,000 pm

SALT RIVER ROAD | OFFICE TO RENT | SALT RIVER | 1300SQM

1300 m<sup>2</sup>

Located on Salt River Road in the bustling hub of Salt River, this premium office space offers unparalleled convenience and accessibility. Spanning a generous 700 square meters of basement area, the property includes 26 dedicated parking bays, ensuring ample parking for both staff and visitors. Public transport options are right at the doorstep, making commuting a breeze for your employees and clients alike.

In addition to its prime location near major arterial routes, this office space provides excellent connectivity to the broader Cape Town area, facilitating easy access for business operations and client engagements. With its combination of substantial parking facilities, superb public transport access, and proximity to key transport links, this Salt River Road office space is an ideal setting for businesses seeking a strategic and convenient location.