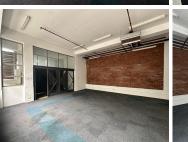

## **126** m<sup>2</sup>

This modern office space in Upper East Side, located on Brickfield Road in Salt River, offers a prime location for businesses seeking a vibrant and convenient work environment. The office features a contemporary design with spacious open-plan areas, creating a flexible and collaborative workspace. Its central location provides easy access to major transport routes and public transport, making it ideal for staff and clients alike.

Upper East Side is a secure, mixed-use development with 24-hour security and ample parking, ensuring peace of mind. The building also boasts on-site amenities, including cafes, restaurants, and retail outlets, adding convenience to the workday. With its stylish design, excellent security, and strategic location, this office is a perfect fit for businesses looking to thrive in Salt River.