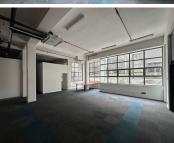

## **126** m<sup>2</sup>

This modern office space in Upper East Side, located on Brickfield Road in Salt River, offers a prime location for businesses seeking a vibrant and convenient work environment. The office features a contemporary design with spacious open-plan areas, creating a flexible and collaborative workspace. Its central location provides easy access to major transport routes and public transport, making it ideal for staff and clients alike.

Upper East Side is a secure, mixed-use development with 24-hour security and ample parking, ensuring peace of mind. The building also boasts on-site amenities, including cafes, restaurants, and retail outlets, adding convenience to the workday. With its stylish design, excellent security, and strategic location, this office is a perfect fit for businesses looking to thrive in Salt River.