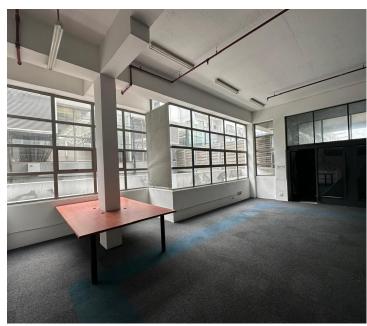

## **126** m<sup>2</sup>

This modern office space in Upper East Side, located on Brickfield Road in Salt River, offers a prime location for businesses seeking a vibrant and convenient work environment. The office features a contemporary design with spacious open-plan areas, creating a flexible and collaborative workspace. Its central location provides easy access to major transport routes and public transport, making it ideal for staff and clients alike.

Upper East Side is a secure, mixed-use development with 24-hour security and ample parking, ensuring peace of mind. The building also boasts on-site amenities, including cafes, restaurants, and retail outlets, adding convenience to the workday. With its stylish design, excellent security, and strategic location, this office is a perfect fit for businesses looking to thrive in Salt River.