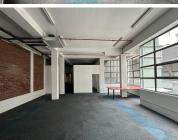

## **126** m<sup>2</sup>

This modern office space in Upper East Side, located on Brickfield Road in Salt River, offers a prime location for businesses seeking a vibrant and convenient work environment. The office features a contemporary design with spacious open-plan areas, creating a flexible and collaborative workspace. Its central location provides easy access to major transport routes and public transport, making it ideal for staff and clients alike.

Upper East Side is a secure, mixed-use development with 24-hour security and ample parking, ensuring peace of mind. The building also boasts on-site amenities, including cafes, restaurants, and retail outlets, adding convenience to the workday. With its stylish design, excellent security, and strategic location, this office is a perfect fit for businesses looking to thrive in Salt River.