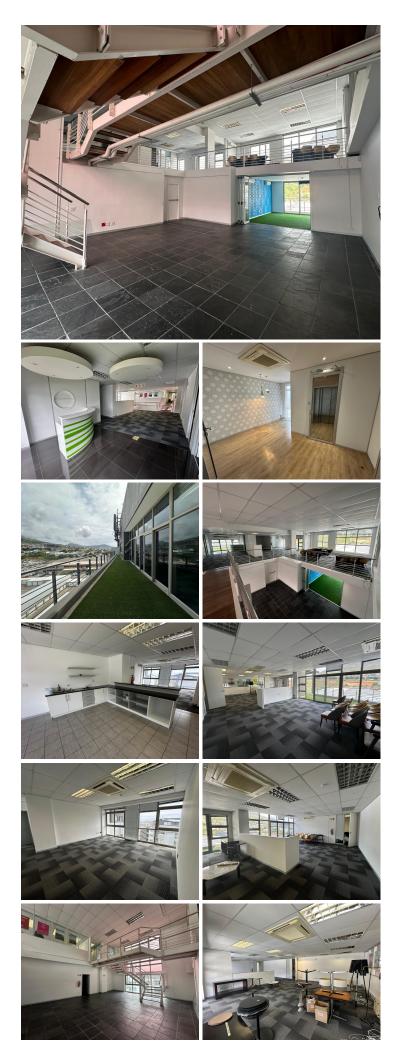

## 🔏 779 m²

This sixth-floor office in Upper East Side, located on Brickfield Road in Salt River, offers a modern and elevated workspace with stunning views. The office boasts an open-plan layout, filled with natural light, creating an inspiring and flexible environment for businesses. Situated in a well-maintained building, it provides easy access to key transport routes, making it convenient for both employees and clients.

Upper East Side is a secure, mixed-use development with 24-hour security, ensuring a safe working environment. The building features on-site amenities such as restaurants, cafes, and retail outlets, enhancing the workday experience. With its central location, scenic views, and vibrant surroundings, this office space is perfect for companies seeking a dynamic and professional setting in Salt River.