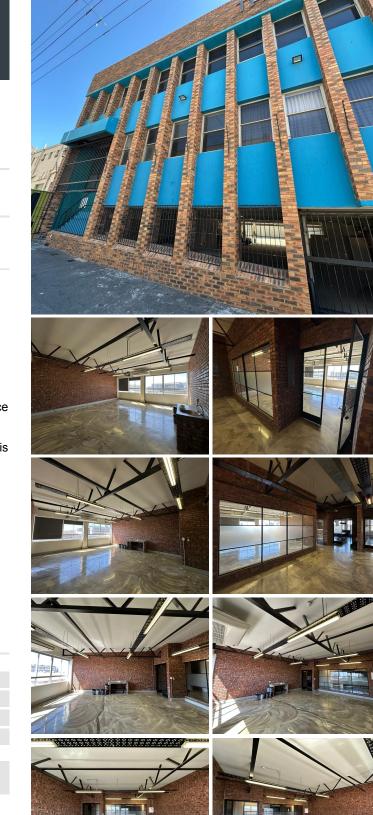

## 🐔 60 m²

This modern office unit is available to let in The Royal, a wellpositioned commercial building in Salt River. The space offers a contemporary design with an open-plan layout, large windows allowing for ample natural light, and a professional working environment suited for a variety of businesses. The building provides excellent security, access control, and well-maintained common areas, ensuring a comfortable and secure workspace.

Located in the heart of Salt River, The Royal is easily accessible via major routes and public transport, making it a convenient choice for employees and clients. The operational cost is R1,298.00 plus VAT, offering a competitive leasing option in this vibrant business hub. With its prime location and modern amenities, this office unit is an excellent opportunity for businesses looking to establish themselves in a dynamic commercial district.