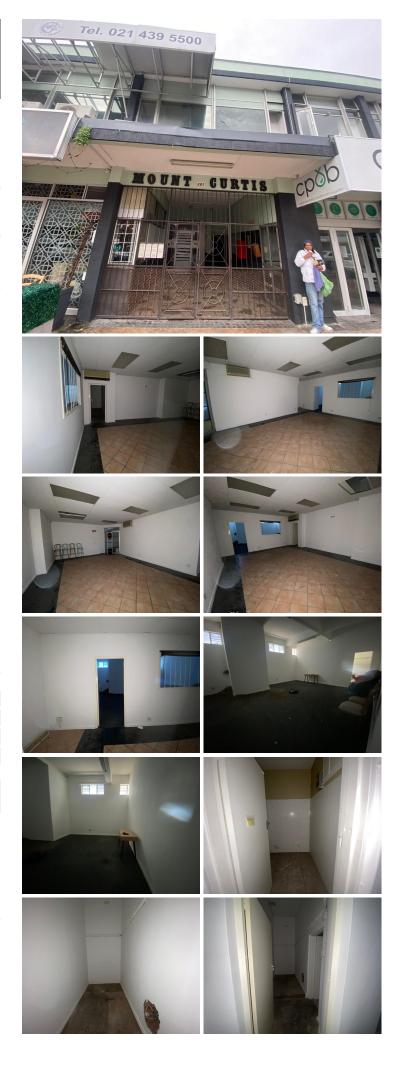

## 15,180 pm

MAIN ROAD | OFFICE SPACE TO RENT | MOUNT CURTIS BUILDING | SEA POINT | 92M<sup>2</sup>

Located in the Mount Curtis Building on Main Road, Sea Point, this 92m<sup>2</sup> office space offers an ideal location for businesses seeking a prestigious address. The unit features a combination of tiled and carpeted flooring, providing a versatile and comfortable working environment. The current layout includes partitions, allowing for easy customization to suit your specific needs. Please note that the rental excludes VAT, rates, and levies.

Situated in the heart of Sea Point, this office space benefits from high visibility and accessibility. Public transport options are conveniently nearby, making commuting easy for employees and clients alike. With its prime location, this office space is perfect for businesses looking to establish themselves in one of Cape Town's most vibrant commercial districts.

## Gross Monthly Rental Lease Period Available From

R15,180 Ex Vat Negotiable Immediately

| Floor Size m <sup>2</sup> | 95         | Security         | - |
|---------------------------|------------|------------------|---|
| Parking Bays              | -          | Air Conditioning | - |
| Title                     | -          | Generator        | - |
| Zoning                    | Commercial | Fibre            | - |