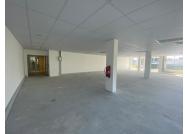

## 43,500 pm

MAIN ROAD | OFFICE SPACE TO RENT | EQUINOX BUILDING, SEA POINT | 235M<sup>2</sup>

235 m<sup>2</sup>

This 235m² office space is available to rent in the prestigious Equinox Building on Main Road, Sea Point. The unit offers a white-box layout, ready for customization to suit your business needs, with air conditioning throughout for added comfort. The space features two private balconies with stunning mountain views, providing a refreshing breakaway area for staff or clients. Communal restrooms are conveniently located on the same floor, ensuring easy access for employees and visitors.