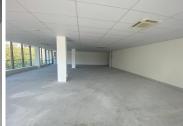

## 43,500 pm

MAIN ROAD | OFFICE SPACE TO RENT | EQUINOX BUILDING, SEA POINT | 235M<sup>2</sup>

235 m<sup>2</sup>

This 235m² office space is available to rent in the prestigious Equinox Building on Main Road, Sea Point. The unit offers a white-box layout, ready for customization to suit your business needs, with air conditioning throughout for added comfort. The space features two private balconies with stunning mountain views, providing a refreshing breakaway area for staff or clients. Communal restrooms are conveniently located on the same floor, ensuring easy access for employees and visitors.