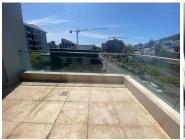

## 43,500 pm

MAIN ROAD | OFFICE SPACE TO RENT | EQUINOX BUILDING, SEA POINT | 235M<sup>2</sup>

235 m<sup>2</sup>

This 235m² office space is available to rent in the prestigious Equinox Building on Main Road, Sea Point. The unit offers a white-box layout, ready for customization to suit your business needs, with air conditioning throughout for added comfort. The space features two private balconies with stunning mountain views, providing a refreshing breakaway area for staff or clients. Communal restrooms are conveniently located on the same floor, ensuring easy access for employees and visitors.