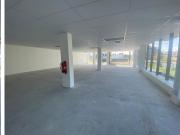

## 43,500 pm

MAIN ROAD | OFFICE SPACE TO RENT | EQUINOX BUILDING, SEA POINT | 235M<sup>2</sup>

235 m<sup>2</sup>

This 235m² office space is available to rent in the prestigious Equinox Building on Main Road, Sea Point. The unit offers a white-box layout, ready for customization to suit your business needs, with air conditioning throughout for added comfort. The space features two private balconies with stunning mountain views, providing a refreshing breakaway area for staff or clients. Communal restrooms are conveniently located on the same floor, ensuring easy access for employees and visitors.