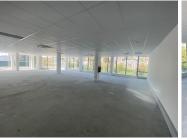

## 43,500 pm

MAIN ROAD | OFFICE SPACE TO RENT | EQUINOX BUILDING, SEA POINT | 235M<sup>2</sup>

235 m<sup>2</sup>

This 235m² office space is available to rent in the prestigious Equinox Building on Main Road, Sea Point. The unit offers a white-box layout, ready for customization to suit your business needs, with air conditioning throughout for added comfort. The space features two private balconies with stunning mountain views, providing a refreshing breakaway area for staff or clients. Communal restrooms are conveniently located on the same floor, ensuring easy access for employees and visitors.