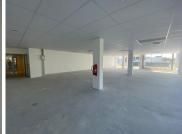

## 43,500 pm

MAIN ROAD | OFFICE SPACE TO RENT | EQUINOX BUILDING, SEA POINT | 235M<sup>2</sup>

235 m<sup>2</sup>

This 235m² office space is available to rent in the prestigious Equinox Building on Main Road, Sea Point. The unit offers a white-box layout, ready for customization to suit your business needs, with air conditioning throughout for added comfort. The space features two private balconies with stunning mountain views, providing a refreshing breakaway area for staff or clients. Communal restrooms are conveniently located on the same floor, ensuring easy access for employees and visitors.