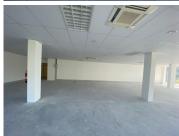

## 43,500 pm

MAIN ROAD | OFFICE SPACE TO RENT | EQUINOX BUILDING, SEA POINT | 235M<sup>2</sup>

235 m<sup>2</sup>

This 235m² office space is available to rent in the prestigious Equinox Building on Main Road, Sea Point. The unit offers a white-box layout, ready for customization to suit your business needs, with air conditioning throughout for added comfort. The space features two private balconies with stunning mountain views, providing a refreshing breakaway area for staff or clients. Communal restrooms are conveniently located on the same floor, ensuring easy access for employees and visitors.