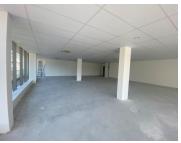

## 43,500 pm

MAIN ROAD | OFFICE SPACE TO RENT | EQUINOX BUILDING, SEA POINT | 235M<sup>2</sup>

235 m<sup>2</sup>

This 235m² office space is available to rent in the prestigious Equinox Building on Main Road, Sea Point. The unit offers a white-box layout, ready for customization to suit your business needs, with air conditioning throughout for added comfort. The space features two private balconies with stunning mountain views, providing a refreshing breakaway area for staff or clients. Communal restrooms are conveniently located on the same floor, ensuring easy access for employees and visitors.