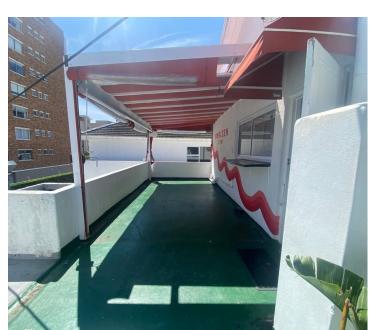

## 🟦 188 m²

This 188m<sup>2</sup> commercial space on Main Road, Sea Point, offers an excellent opportunity for a gym or yoga studio. Located on the first floor, the space is filled with natural light, creating a bright and welcoming environment for fitness or wellness activities. It also includes a convenient shower facility, perfect for clients who need to freshen up after a workout.

Positioned on a busy public transport route, this location ensures easy access for both staff and clients. The space's prime location in the vibrant Sea Point area makes it an ideal spot for businesses looking to attract health-conscious locals and visitors alike.