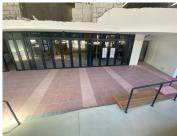

## 166,500 pm

82 ON M | RETAIL / RESTUARANT SPACE TO RENT | MAIN ROAD, SEA POINT |  $633 m^2$ 

633 m<sup>2</sup>

This prime ground-floor retail or restaurant space in the heart of Sea Point presents an exceptional opportunity within a stunning new development on the Atlantic Seaboard. Ideally situated just off Main Road, the space enjoys high exposure, excellent signage opportunities, and an abundance of natural light, making it the perfect setting for a bespoke restaurant or premium retail concept. With the first floor occupied by a yoga studio and the upper levels featuring 100 modern apartments, this location offers a built-in customer base and strong foot traffic.

With main road access, excellent public transport links, and 24-hour security, the space ensures convenience and peace of mind for both business owners and patrons. The versatile layout allows for a tailored design to suit your brand's unique vision, whether as a stylish dining destination or an upscale retail experience. Immediate occupation is available, making this an unmissable opportunity to establish your business in one of Cape Town's most sought-after areas.