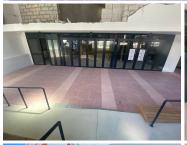

## 166,500 pm

82 ON M | RETAIL / RESTUARANT SPACE TO RENT | MAIN ROAD, SEA POINT |  $633 m^2$ 

633 m<sup>2</sup>

This prime ground-floor retail or restaurant space in the heart of Sea Point presents an exceptional opportunity within a stunning new development on the Atlantic Seaboard. Ideally situated just off Main Road, the space enjoys high exposure, excellent signage opportunities, and an abundance of natural light, making it the perfect setting for a bespoke restaurant or premium retail concept. With the first floor occupied by a yoga studio and the upper levels featuring 100 modern apartments, this location offers a built-in customer base and strong foot traffic.

With main road access, excellent public transport links, and 24-hour security, the space ensures convenience and peace of mind for both business owners and patrons. The versatile layout allows for a tailored design to suit your brand's unique vision, whether as a stylish dining destination or an upscale retail experience. Immediate occupation is available, making this an unmissable opportunity to establish your business in one of Cape Town's most sought-after areas.