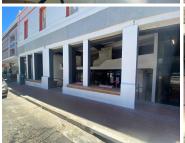

## 166,500 pm

82 ON M | RETAIL / RESTUARANT SPACE TO RENT | MAIN ROAD, SEA POINT |  $633 m^2$ 

633 m<sup>2</sup>

This prime ground-floor retail or restaurant space in the heart of Sea Point presents an exceptional opportunity within a stunning new development on the Atlantic Seaboard. Ideally situated just off Main Road, the space enjoys high exposure, excellent signage opportunities, and an abundance of natural light, making it the perfect setting for a bespoke restaurant or premium retail concept. With the first floor occupied by a yoga studio and the upper levels featuring 100 modern apartments, this location offers a built-in customer base and strong foot traffic.

With main road access, excellent public transport links, and 24-hour security, the space ensures convenience and peace of mind for both business owners and patrons. The versatile layout allows for a tailored design to suit your brand's unique vision, whether as a stylish dining destination or an upscale retail experience. Immediate occupation is available, making this an unmissable opportunity to establish your business in one of Cape Town's most sought-after areas.