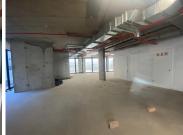

## 166,500 pm

82 ON M | RETAIL / RESTUARANT SPACE TO RENT | MAIN ROAD, SEA POINT |  $633 m^2$ 

633 m<sup>2</sup>

This prime ground-floor retail or restaurant space in the heart of Sea Point presents an exceptional opportunity within a stunning new development on the Atlantic Seaboard. Ideally situated just off Main Road, the space enjoys high exposure, excellent signage opportunities, and an abundance of natural light, making it the perfect setting for a bespoke restaurant or premium retail concept. With the first floor occupied by a yoga studio and the upper levels featuring 100 modern apartments, this location offers a built-in customer base and strong foot traffic.

With main road access, excellent public transport links, and 24-hour security, the space ensures convenience and peace of mind for both business owners and patrons. The versatile layout allows for a tailored design to suit your brand's unique vision, whether as a stylish dining destination or an upscale retail experience. Immediate occupation is available, making this an unmissable opportunity to establish your business in one of Cape Town's most sought-after areas.