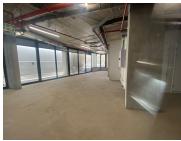

## 166,500 pm

82 ON M | RETAIL / RESTUARANT SPACE TO RENT | MAIN ROAD, SEA POINT |  $633 m^2$ 

633 m<sup>2</sup>

This prime ground-floor retail or restaurant space in the heart of Sea Point presents an exceptional opportunity within a stunning new development on the Atlantic Seaboard. Ideally situated just off Main Road, the space enjoys high exposure, excellent signage opportunities, and an abundance of natural light, making it the perfect setting for a bespoke restaurant or premium retail concept. With the first floor occupied by a yoga studio and the upper levels featuring 100 modern apartments, this location offers a built-in customer base and strong foot traffic.

With main road access, excellent public transport links, and 24-hour security, the space ensures convenience and peace of mind for both business owners and patrons. The versatile layout allows for a tailored design to suit your brand's unique vision, whether as a stylish dining destination or an upscale retail experience. Immediate occupation is available, making this an unmissable opportunity to establish your business in one of Cape Town's most sought-after areas.