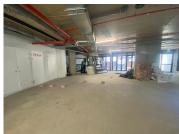

## 166,500 pm

82 ON M | RETAIL / RESTUARANT SPACE TO RENT | MAIN ROAD, SEA POINT |  $633 m^2$ 

633 m<sup>2</sup>

This prime ground-floor retail or restaurant space in the heart of Sea Point presents an exceptional opportunity within a stunning new development on the Atlantic Seaboard. Ideally situated just off Main Road, the space enjoys high exposure, excellent signage opportunities, and an abundance of natural light, making it the perfect setting for a bespoke restaurant or premium retail concept. With the first floor occupied by a yoga studio and the upper levels featuring 100 modern apartments, this location offers a built-in customer base and strong foot traffic.

Gross Monthly Rental R166,500 Ex Vat Lease Period Negotiable Available From Immediately

| Floor Size m <sup>2</sup> | 633        | Security         | - |
|---------------------------|------------|------------------|---|
| Parking Bays              | -          | Air Conditioning | - |
| Title                     | -          | Generator        | - |
| Zoning                    | Commercial | Fibre            | - |