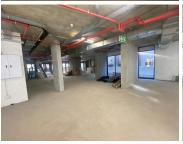

## 166,500 pm

82 ON M | RETAIL / RESTUARANT SPACE TO RENT | MAIN ROAD, SEA POINT |  $633 m^2$ 

633 m<sup>2</sup>

This prime ground-floor retail or restaurant space in the heart of Sea Point presents an exceptional opportunity within a stunning new development on the Atlantic Seaboard. Ideally situated just off Main Road, the space enjoys high exposure, excellent signage opportunities, and an abundance of natural light, making it the perfect setting for a bespoke restaurant or premium retail concept. With the first floor occupied by a yoga studio and the upper levels featuring 100 modern apartments, this location offers a built-in customer base and strong foot traffic.

Gross Monthly Rental R166,500 Ex Vat Lease Period Negotiable Available From Immediately

| Floor Size m <sup>2</sup> | 633        | Security         | - |
|---------------------------|------------|------------------|---|
| Parking Bays              | -          | Air Conditioning | - |
| Title                     | -          | Generator        | - |
| Zoning                    | Commercial | Fibre            | - |