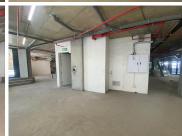

## 166,500 pm

82 ON M | RETAIL / RESTUARANT SPACE TO RENT | MAIN ROAD, SEA POINT |  $633 m^2$ 

633 m<sup>2</sup>

This prime ground-floor retail or restaurant space in the heart of Sea Point presents an exceptional opportunity within a stunning new development on the Atlantic Seaboard. Ideally situated just off Main Road, the space enjoys high exposure, excellent signage opportunities, and an abundance of natural light, making it the perfect setting for a bespoke restaurant or premium retail concept. With the first floor occupied by a yoga studio and the upper levels featuring 100 modern apartments, this location offers a built-in customer base and strong foot traffic.

Gross Monthly Rental R166,500 Ex Vat Lease Period Negotiable Available From Immediately

| Floor Size m <sup>2</sup> | 633        | Security         | - |
|---------------------------|------------|------------------|---|
| Parking Bays              | -          | Air Conditioning | - |
| Title                     | -          | Generator        | - |
| Zoning                    | Commercial | Fibre            | - |