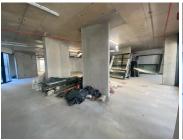

## 166,500 pm

82 ON M | RETAIL / RESTUARANT SPACE TO RENT | MAIN ROAD, SEA POINT |  $633 m^2$ 

633 m<sup>2</sup>

This prime ground-floor retail or restaurant space in the heart of Sea Point presents an exceptional opportunity within a stunning new development on the Atlantic Seaboard. Ideally situated just off Main Road, the space enjoys high exposure, excellent signage opportunities, and an abundance of natural light, making it the perfect setting for a bespoke restaurant or premium retail concept. With the first floor occupied by a yoga studio and the upper levels featuring 100 modern apartments, this location offers a built-in customer base and strong foot traffic.

With main road access, excellent public transport links, and 24-hour security, the space ensures convenience and peace of mind for both business owners and patrons. The versatile layout allows for a tailored design to suit your brand's unique vision, whether as a stylish dining destination or an upscale retail experience. Immediate occupation is available, making this an unmissable opportunity to establish your business in one of Cape Town's most sought-after areas.