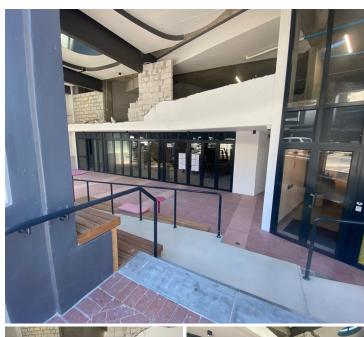

## 166,500 pm

82 ON M | RETAIL / RESTUARANT SPACE TO RENT | MAIN ROAD, SEA POINT |  $633 m^2$ 

633 m<sup>2</sup>

This prime ground-floor retail or restaurant space in the heart of Sea Point presents an exceptional opportunity within a stunning new development on the Atlantic Seaboard. Ideally situated just off Main Road, the space enjoys high exposure, excellent signage opportunities, and an abundance of natural light, making it the perfect setting for a bespoke restaurant or premium retail concept. With the first floor occupied by a yoga studio and the upper levels featuring 100 modern apartments, this location offers a built-in customer base and strong foot traffic.

With main road access, excellent public transport links, and 24-hour security, the space ensures convenience and peace of mind for both business owners and patrons. The versatile layout allows for a tailored design to suit your brand's unique vision, whether as a stylish dining destination or an upscale retail experience. Immediate occupation is available, making this an unmissable opportunity to establish your business in one of Cape Town's most sought-after areas.