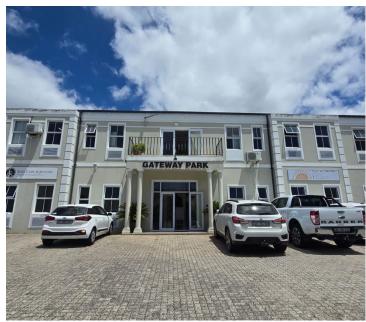

## 25,900 pm

OFFICE SPACE AVAILABLE TO RENT AT GATEWAY PARK IN WESTLAKE | 185m²

185 m<sup>2</sup>

A lovely first-floor office available to let within a secure business park. This impressive space features elegant finishes, including beautiful laminated and carpeted flooring throughout, creating a professional and inviting atmosphere. The layout includes spacious offices that are perfect for fostering collaboration and productivity.

With its prime location and modern design, this office is an ideal choice for businesses seeking a modern and professional work space.

6 x parking bays available at R 1000.00/bay/month.

Gross Monthly Rental R25,900 Ex Vat Lease Period Negotiable Available From R25,900 Ex Vat Negotiable