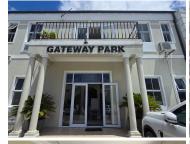

## 25,900 pm

OFFICE SPACE AVAILABLE TO RENT AT GATEWAY PARK IN WESTLAKE | 185m²

185 m<sup>2</sup>

A lovely first-floor office available to let within a secure business park. This impressive space features elegant finishes, including beautiful laminated and carpeted flooring throughout, creating a professional and inviting atmosphere. The layout includes spacious offices that are perfect for fostering collaboration and productivity.

With its prime location and modern design, this office is an ideal choice for businesses seeking a modern and professional work space.

6 x parking bays available at R 1000.00/bay/month.

Gross Monthly Rental R25,900 Ex Vat Lease Period Negotiable Available From R25,900 Ex Vat Negotiable