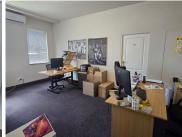

## 25,900 pm

OFFICE SPACE AVAILABLE TO RENT AT GATEWAY PARK IN WESTLAKE | 185m²

185 m<sup>2</sup>

A lovely first-floor office available to let within a secure business park. This impressive space features elegant finishes, including beautiful laminated and carpeted flooring throughout, creating a professional and inviting atmosphere. The layout includes spacious offices that are perfect for fostering collaboration and productivity.

With its prime location and modern design, this office is an ideal choice for businesses seeking a modern and professional work space.

6 x parking bays available at R 1000.00/bay/month.

Gross Monthly Rental R25,900 Ex Vat Lease Period Negotiable Available From R25,900 Ex Vat Negotiable