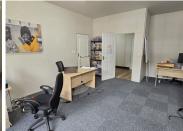

## 25,900 pm

OFFICE SPACE AVAILABLE TO RENT AT GATEWAY PARK IN WESTLAKE | 185m²

185 m<sup>2</sup>

A lovely first-floor office available to let within a secure business park. This impressive space features elegant finishes, including beautiful laminated and carpeted flooring throughout, creating a professional and inviting atmosphere. The layout includes spacious offices that are perfect for fostering collaboration and productivity.

With its prime location and modern design, this office is an ideal choice for businesses seeking a modern and professional work space.

6 x parking bays available at R 1000.00/bay/month.

Gross Monthly Rental R25,900 Ex Vat Lease Period Negotiable Available From R25,900 Ex Vat Negotiable