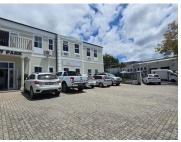

## 25,900 pm

OFFICE SPACE AVAILABLE TO RENT AT GATEWAY PARK IN WESTLAKE | 185m²

185 m<sup>2</sup>

A lovely first-floor office available to let within a secure business park. This impressive space features elegant finishes, including beautiful laminated and carpeted flooring throughout, creating a professional and inviting atmosphere. The layout includes spacious offices that are perfect for fostering collaboration and productivity.

With its prime location and modern design, this office is an ideal choice for businesses seeking a modern and professional work space.

6 x parking bays available at R 1000.00/bay/month.

Gross Monthly Rental R25,900 Ex Vat Lease Period Negotiable Available From R25,900 Ex Vat Negotiable