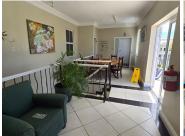

## 25,900 pm

OFFICE SPACE AVAILABLE TO RENT AT GATEWAY PARK IN WESTLAKE | 185m²

185 m<sup>2</sup>

A lovely first-floor office available to let within a secure business park. This impressive space features elegant finishes, including beautiful laminated and carpeted flooring throughout, creating a professional and inviting atmosphere. The layout includes spacious offices that are perfect for fostering collaboration and productivity.

With its prime location and modern design, this office is an ideal choice for businesses seeking a modern and professional work space.

6 x parking bays available at R 1000.00/bay/month.

Gross Monthly Rental R25,900 Ex Vat Lease Period Negotiable Available From R25,900 Ex Vat Negotiable