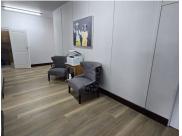

## 25,900 pm

OFFICE SPACE AVAILABLE TO RENT AT GATEWAY PARK IN WESTLAKE | 185m²

185 m<sup>2</sup>

A lovely first-floor office available to let within a secure business park. This impressive space features elegant finishes, including beautiful laminated and carpeted flooring throughout, creating a professional and inviting atmosphere. The layout includes spacious offices that are perfect for fostering collaboration and productivity.

With its prime location and modern design, this office is an ideal choice for businesses seeking a modern and professional work space.

6 x parking bays available at R 1000.00/bay/month.

Gross Monthly Rental R25,900 Ex Vat Lease Period Negotiable Available From R25,900 Ex Vat Negotiable