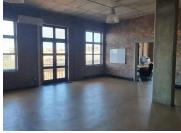

## 14,250 pm

INDUSTRIAL CHIQUE, MODERN 75SQM OFFICE AVAILABLE IN OLD CASTLE BREWERY, WOODSTOCK

75 m<sup>2</sup>

The Old Castle Brewery in Woodstock, an iconic landmark in the area, and easily accessible from major highways it provides a perfect opportunity to commute into the CBD. Amenities and Public transport links are within walking distance.

Situated within the secure and access controlled grounds of the Brewery, this third floor office offers an open plan and modern industrial feel with exposed brick, glass and steel. Easily accessible via stairs or elevator. The unit offers an open plan floor space with private kitchenette, bathroom and shower