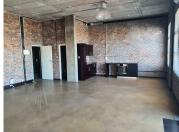

## 14,250 pm

INDUSTRIAL CHIQUE, MODERN 75SQM OFFICE AVAILABLE IN OLD CASTLE BREWERY, WOODSTOCK

75 m<sup>2</sup>

The Old Castle Brewery in Woodstock, an iconic landmark in the area, and easily accessible from major highways it provides a perfect opportunity to commute into the CBD. Amenities and Public transport links are within walking distance.

Situated within the secure and access controlled grounds of the Brewery, this third floor office offers an open plan and modern industrial feel with exposed brick, glass and steel. Easily accessible via stairs or elevator. The unit offers an open plan floor space with private kitchenette, bathroom and shower