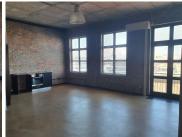

## 14,250 pm

INDUSTRIAL CHIQUE, MODERN 75SQM OFFICE AVAILABLE IN OLD CASTLE BREWERY, WOODSTOCK

75 m<sup>2</sup>

The Old Castle Brewery in Woodstock, an iconic landmark in the area, and easily accessible from major highways it provides a perfect opportunity to commute into the CBD. Amenities and Public transport links are within walking distance.

Situated within the secure and access controlled grounds of the Brewery, this third floor office offers an open plan and modern industrial feel with exposed brick, glass and steel. Easily accessible via stairs or elevator. The unit offers an open plan floor space with private kitchenette, bathroom and shower