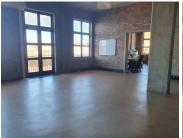

## 14,250 pm

INDUSTRIAL CHIQUE, MODERN 75SQM OFFICE AVAILABLE IN OLD CASTLE BREWERY, WOODSTOCK

75 m<sup>2</sup>

The Old Castle Brewery in Woodstock, an iconic landmark in the area, and easily accessible from major highways it provides a perfect opportunity to commute into the CBD. Amenities and Public transport links are within walking distance.

Situated within the secure and access controlled grounds of the Brewery, this third floor office offers an open plan and modern industrial feel with exposed brick, glass and steel. Easily accessible via stairs or elevator. The unit offers an open plan floor space with private kitchenette, bathroom and shower