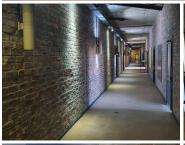

Situated within the secure and access controlled grounds of the Brewery, this third floor office offers an open plan and modern industrial feel with exposed brick, glass and steel. Easily accessible via stairs or elevator. The unit offers an open plan floor space with private kitchenette, bathroom and shower