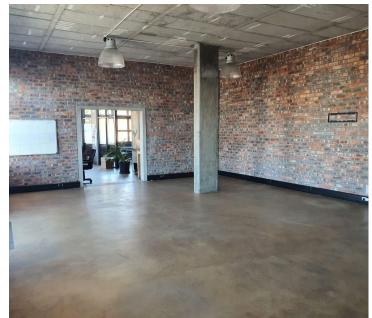

## 14,250 pm

INDUSTRIAL CHIQUE, MODERN 75SQM OFFICE AVAILABLE IN OLD CASTLE BREWERY, WOODSTOCK

75 m<sup>2</sup>

The Old Castle Brewery in Woodstock, an iconic landmark in the area, and easily accessible from major highways it provides a perfect opportunity to commute into the CBD. Amenities and Public transport links are within walking distance.

Situated within the secure and access controlled grounds of the Brewery, this third floor office offers an open plan and modern industrial feel with exposed brick, glass and steel. Easily accessible via stairs or elevator. The unit offers an open plan floor space with private kitchenette, bathroom and shower