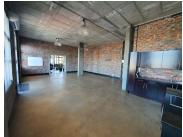

## 14,250 pm

INDUSTRIAL CHIQUE, MODERN 75SQM OFFICE AVAILABLE IN OLD CASTLE BREWERY, WOODSTOCK

75 m<sup>2</sup>

The Old Castle Brewery in Woodstock, an iconic landmark in the area, and easily accessible from major highways it provides a perfect opportunity to commute into the CBD. Amenities and Public transport links are within walking distance.

Situated within the secure and access controlled grounds of the Brewery, this third floor office offers an open plan and modern industrial feel with exposed brick, glass and steel. Easily accessible via stairs or elevator. The unit offers an open plan floor space with private kitchenette, bathroom and shower