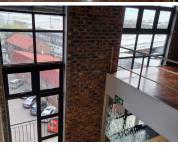

The 180 sqm office is situated on the fourth floor within the secure and access-controlled grounds of the Brewery. It offers a ground floor entrance with a boardroom and reception. The first-floor mezzanine consists of an open plan floor-space, a boardroom/meeting area, and two enclosed offices with glass partitioning. The second mezzanine floor is an open plan workspace.

This unit has a modern industrial feel with exposed brick, glass, and steel. It is easily accessible via stairs or elevator. Electricity is separately metered, and water is included in the rental rate. Parking is available at an additional charge.