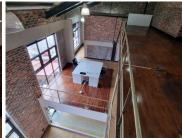

The 180 sqm office is situated on the fourth floor within the secure and access-controlled grounds of the Brewery. It offers a ground floor entrance with a boardroom and reception. The first-floor mezzanine consists of an open plan floor-space, a boardroom/meeting area, and two enclosed offices with glass partitioning. The second mezzanine floor is an open plan workspace.

This unit has a modern industrial feel with exposed brick, glass, and steel. It is easily accessible via stairs or elevator. Electricity is separately metered, and water is included in the rental rate. Parking is available at an additional charge.