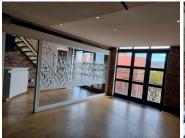

The 180 sqm office is situated on the fourth floor within the secure and access-controlled grounds of the Brewery. It offers a ground floor entrance with a boardroom and reception. The first-floor mezzanine consists of an open plan floor-space, a boardroom/meeting area, and two enclosed offices with glass partitioning. The second mezzanine floor is an open plan workspace.

This unit has a modern industrial feel with exposed brick, glass, and steel. It is easily accessible via stairs or elevator. Electricity is separately metered, and water is included in the rental rate. Parking is available at an additional charge.