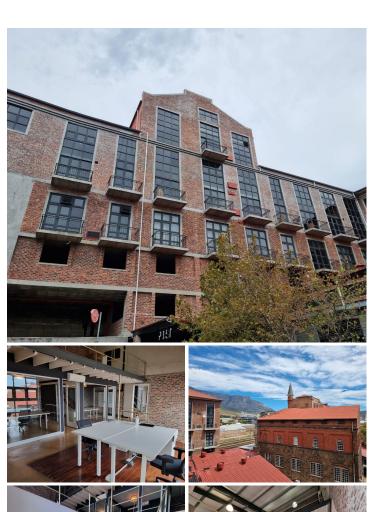

## 32,400 pm

OLD CASTLE BREWERY | OFFICE TO RENT, BEACH ROAD, WOODSTOCK

180 m<sup>2</sup>

Office Space Available to Let at The Old Castle Brewery in Woodstock, an iconic landmark in the area. This location is easily accessible from major highways and provides a perfect opportunity for commuting into the CBD. Amenities and public transport links are within walking distance.

This unit has a modern industrial feel with exposed brick, glass, and steel. It is easily accessible via stairs or elevator. Electricity is separately metered, and water is included in the rental rate. Parking is available at an additional charge.