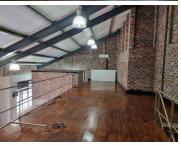

The 180 sqm office is situated on the fourth floor within the secure and access-controlled grounds of the Brewery. It offers a ground floor entrance with a boardroom and reception. The first-floor mezzanine consists of an open plan floor-space, a boardroom/meeting area, and two enclosed offices with glass partitioning. The second mezzanine floor is an open plan workspace.

This unit has a modern industrial feel with exposed brick, glass, and steel. It is easily accessible via stairs or elevator. Electricity is separately metered, and water is included in the rental rate. Parking is available at an additional charge.