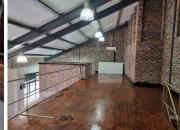

The 180 sqm office is situated on the fourth floor within the secure and access-controlled grounds of the Brewery. It offers a ground floor entrance with a boardroom and reception. The first-floor mezzanine consists of an open plan floor-space, a boardroom/meeting area, and two enclosed offices with glass partitioning. The second mezzanine floor is an open plan workspace.

This unit has a modern industrial feel with exposed brick, glass, and steel. It is easily accessible via stairs or elevator. Electricity is separately metered, and water is included in the rental rate. Parking is available at an additional charge.