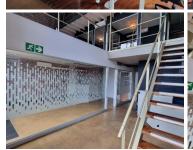

The 180 sqm office is situated on the fourth floor within the secure and access-controlled grounds of the Brewery. It offers a ground floor entrance with a boardroom and reception. The first-floor mezzanine consists of an open plan floor-space, a boardroom/meeting area, and two enclosed offices with glass partitioning. The second mezzanine floor is an open plan workspace.

This unit has a modern industrial feel with exposed brick, glass, and steel. It is easily accessible via stairs or elevator. Electricity is separately metered, and water is included in the rental rate. Parking is available at an additional charge.