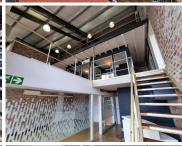

The 180 sqm office is situated on the fourth floor within the secure and access-controlled grounds of the Brewery. It offers a ground floor entrance with a boardroom and reception. The first-floor mezzanine consists of an open plan floor-space, a boardroom/meeting area, and two enclosed offices with glass partitioning. The second mezzanine floor is an open plan workspace.

This unit has a modern industrial feel with exposed brick, glass, and steel. It is easily accessible via stairs or elevator. Electricity is separately metered, and water is included in the rental rate. Parking is available at an additional charge.