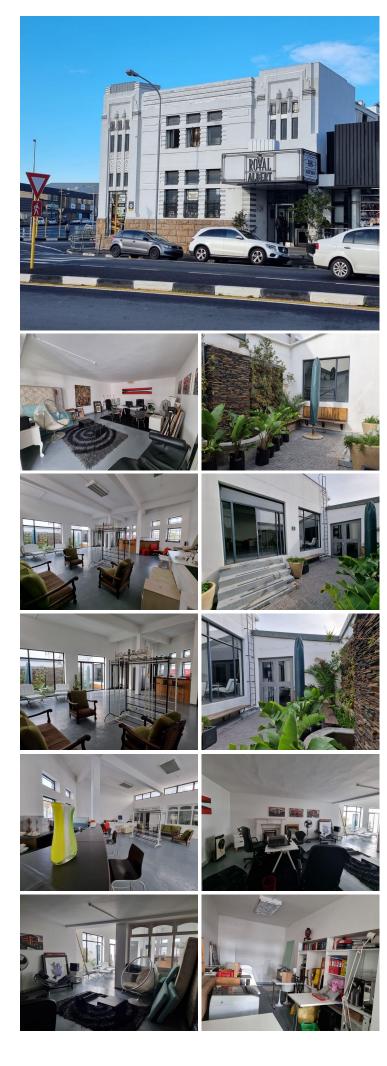

## 🟦 180 m²

Office available To Let on Albert Road in Woodstock, Elevate your business presence with this chic and modern first-floor office located in the heart of Woodstock. Designed to inspire, this creative space offers a canvas that's easy to configure according to your unique needs. Situated within a landmark building, this office space doesn't just offer a workspace; it provides an identity.

Enjoy the advantage of a private outdoor patio or winter garden, seamlessly blending the indoors and outdoors to invigorate your work environment. This central location is a stone's throw away from the famed Old Biscuit Mill, fostering a vibrant atmosphere for your team and clients. With easy access and 24-hour manned security, along with a unit alarm installed, you can focus on your business knowing that safety is paramount. Embrace the potential of your brand with prominent signage opportunities, and take advantage of the convenience of private ablutions that enhance the exclusivity of this space.