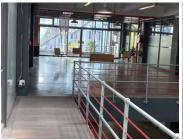

## 11,400 pm

WOODSTOCK EXCHANGE | OFFICE TO RENT | WOODSTOCK | 95SQM

95 m<sup>2</sup>

Prime office space in the iconic Woodstock Exchange, available to let. Situated in a central location, this workspace is a hub of artistic energy, making it an ideal environment for businesses looking to thrive in a vibrant and well-known community. The Woodstock Exchange is renowned for its unique blend of artistic flair and modern functionality, providing an inspiring backdrop for innovation and collaboration.

Enjoy the convenience of easy access to the N1, CBD, and surrounding areas, making commuting a breeze for both clients and employees. With the added benefit of a backup generator, business operations remain uninterrupted, ensuring a seamless workflow. Surrounding the Exchange, discover a plethora of coffee shops and restaurants, perfect for informal meetings or a quick break, creating a dynamic work-life balance. Elevate your business in this distinguished and creative locale, where the fusion of central accessibility, artistic vibes, and practical amenities makes this office space in Woodstock Exchange a standout choice for any forward-thinking enterprise.