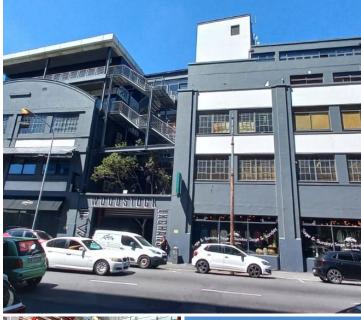

## 11,400 pm

WOODSTOCK EXCHANGE | OFFICE TO RENT | WOODSTOCK | 95SQM

95 m<sup>2</sup>

Prime office space in the iconic Woodstock Exchange, available to let. Situated in a central location, this workspace is a hub of artistic energy, making it an ideal environment for businesses looking to thrive in a vibrant and well-known community. The Woodstock Exchange is renowned for its unique blend of artistic flair and modern functionality, providing an inspiring backdrop for innovation and collaboration.

Enjoy the convenience of easy access to the N1, CBD, and surrounding areas, making commuting a breeze for both clients and employees. With the added benefit of a backup generator, business operations remain uninterrupted, ensuring a seamless workflow. Surrounding the Exchange, discover a plethora of coffee shops and restaurants, perfect for informal meetings or a quick break, creating a dynamic work-life balance. Elevate your business in this distinguished and creative locale, where the fusion of central accessibility, artistic vibes, and practical amenities makes this office space in Woodstock Exchange a standout choice for any forward-thinking enterprise.