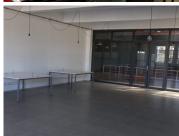

## 11,400 pm

WOODSTOCK EXCHANGE | OFFICE TO RENT | WOODSTOCK | 95SQM

95 m<sup>2</sup>

Prime office space in the iconic Woodstock Exchange, available to let. Situated in a central location, this workspace is a hub of artistic energy, making it an ideal environment for businesses looking to thrive in a vibrant and well-known community. The Woodstock Exchange is renowned for its unique blend of artistic flair and modern functionality, providing an inspiring backdrop for innovation and collaboration.

Enjoy the convenience of easy access to the N1, CBD, and surrounding areas, making commuting a breeze for both clients and employees. With the added benefit of a backup generator, business operations remain uninterrupted, ensuring a seamless workflow. Surrounding the Exchange, discover a plethora of coffee shops and restaurants, perfect for informal meetings or a quick break, creating a dynamic work-life balance. Elevate your business in this distinguished and creative locale, where the fusion of central accessibility, artistic vibes, and practical amenities makes this office space in Woodstock Exchange a standout choice for any forward-thinking enterprise.