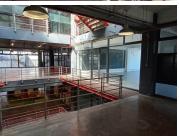

## 11,400 pm

WOODSTOCK EXCHANGE | OFFICE TO RENT | WOODSTOCK | 95SQM

95 m<sup>2</sup>

Prime office space in the iconic Woodstock Exchange, available to let. Situated in a central location, this workspace is a hub of artistic energy, making it an ideal environment for businesses looking to thrive in a vibrant and well-known community. The Woodstock Exchange is renowned for its unique blend of artistic flair and modern functionality, providing an inspiring backdrop for innovation and collaboration.