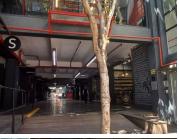

## 11,400 pm

WOODSTOCK EXCHANGE | OFFICE TO RENT | WOODSTOCK | 95SQM

95 m<sup>2</sup>

Prime office space in the iconic Woodstock Exchange, available to let. Situated in a central location, this workspace is a hub of artistic energy, making it an ideal environment for businesses looking to thrive in a vibrant and well-known community. The Woodstock Exchange is renowned for its unique blend of artistic flair and modern functionality, providing an inspiring backdrop for innovation and collaboration.