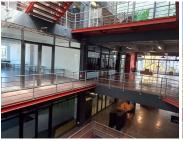

## 11,400 pm

WOODSTOCK EXCHANGE | OFFICE TO RENT | WOODSTOCK | 95SQM

95 m<sup>2</sup>

Prime office space in the iconic Woodstock Exchange, available to let. Situated in a central location, this workspace is a hub of artistic energy, making it an ideal environment for businesses looking to thrive in a vibrant and well-known community. The Woodstock Exchange is renowned for its unique blend of artistic flair and modern functionality, providing an inspiring backdrop for innovation and collaboration.

Enjoy the convenience of easy access to the N1, CBD, and surrounding areas, making commuting a breeze for both clients and employees. With the added benefit of a backup generator, business operations remain uninterrupted, ensuring a seamless workflow. Surrounding the Exchange, discover a plethora of coffee shops and restaurants, perfect for informal meetings or a quick break, creating a dynamic work-life balance. Elevate your business in this distinguished and creative locale, where the fusion of central accessibility, artistic vibes, and practical amenities makes this office space in Woodstock Exchange a standout choice for any forward-thinking enterprise.