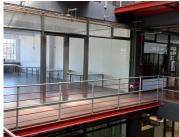

## 11,400 pm

WOODSTOCK EXCHANGE | OFFICE TO RENT | WOODSTOCK | 95SQM

95 m<sup>2</sup>

Prime office space in the iconic Woodstock Exchange, available to let. Situated in a central location, this workspace is a hub of artistic energy, making it an ideal environment for businesses looking to thrive in a vibrant and well-known community. The Woodstock Exchange is renowned for its unique blend of artistic flair and modern functionality, providing an inspiring backdrop for innovation and collaboration.