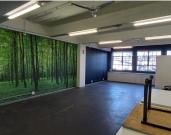

## 11,640 pm

WOODSTOCK EXCHANGE | OFFICE TO RENT | WOODSTOCK | 97SQM

97 m<sup>2</sup>

A prestigious office unit available to let, nestled within the iconic Woodstock Exchange in the heart of Woodstock, Cape Town. Renowned for its central location, this workspace offers unparalleled convenience, providing easy access to the N1, CBD, and surrounding areas. The Woodstock Exchange is a well-known business hub, attracting a diverse range of professionals and businesses, making it an ideal locale for establishing your office presence.

Gross Monthly Rental R11,640 Ex Vat Lease Period Negotiable Available From Immediately

| Floor Size m <sup>2</sup> | 97         | Security         | - |
|---------------------------|------------|------------------|---|
| Parking Bays              | -          | Air Conditioning | - |
| Title                     | -          | Generator        | - |
| Zoning                    | Commercial | Fibre            | - |