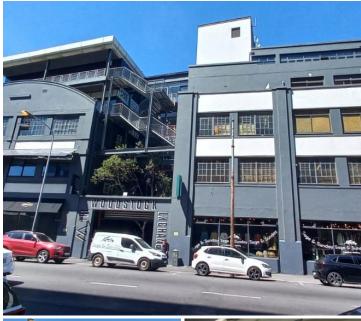

## 11,640 pm

WOODSTOCK EXCHANGE | OFFICE TO RENT | WOODSTOCK | 97SQM

97 m<sup>2</sup>

A prestigious office unit available to let, nestled within the iconic Woodstock Exchange in the heart of Woodstock, Cape Town. Renowned for its central location, this workspace offers unparalleled convenience, providing easy access to the N1, CBD, and surrounding areas. The Woodstock Exchange is a well-known business hub, attracting a diverse range of professionals and businesses, making it an ideal locale for establishing your office presence.

This prime office unit not only benefits from a central and well-known address but also boasts seamless connectivity through a public transport route, facilitating easy commuting for employees and clients alike. Ensuring uninterrupted business operations, a backup generator is in place, offering reliability in the face of power challenges. Additionally, the surrounding area enhances the work experience with an array of coffee shops and restaurants in close proximity, providing convenient options for meetings or a leisurely break. Elevate your business presence in this dynamic environment where central accessibility meets a vibrant community at the Woodstock Exchange.