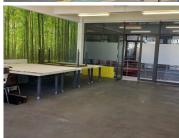

## 11,640 pm

WOODSTOCK EXCHANGE | OFFICE TO RENT | WOODSTOCK | 97SQM

97 m<sup>2</sup>

A prestigious office unit available to let, nestled within the iconic Woodstock Exchange in the heart of Woodstock, Cape Town. Renowned for its central location, this workspace offers unparalleled convenience, providing easy access to the N1, CBD, and surrounding areas. The Woodstock Exchange is a well-known business hub, attracting a diverse range of professionals and businesses, making it an ideal locale for establishing your office presence.

This prime office unit not only benefits from a central and well-known address but also boasts seamless connectivity through a public transport route, facilitating easy commuting for employees and clients alike. Ensuring uninterrupted business operations, a backup generator is in place, offering reliability in the face of power challenges. Additionally, the surrounding area enhances the work experience with an array of coffee shops and restaurants in close proximity, providing convenient options for meetings or a leisurely break. Elevate your business presence in this dynamic environment where central accessibility meets a vibrant community at the Woodstock Exchange.