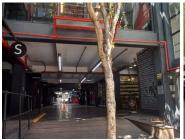

## 11,640 pm

WOODSTOCK EXCHANGE | OFFICE TO RENT | WOODSTOCK | 97SQM

97 m<sup>2</sup>

A prestigious office unit available to let, nestled within the iconic Woodstock Exchange in the heart of Woodstock, Cape Town. Renowned for its central location, this workspace offers unparalleled convenience, providing easy access to the N1, CBD, and surrounding areas. The Woodstock Exchange is a well-known business hub, attracting a diverse range of professionals and businesses, making it an ideal locale for establishing your office presence.

This prime office unit not only benefits from a central and well-known address but also boasts seamless connectivity through a public transport route, facilitating easy commuting for employees and clients alike. Ensuring uninterrupted business operations, a backup generator is in place, offering reliability in the face of power challenges. Additionally, the surrounding area enhances the work experience with an array of coffee shops and restaurants in close proximity, providing convenient options for meetings or a leisurely break. Elevate your business presence in this dynamic environment where central accessibility meets a vibrant community at the Woodstock Exchange.