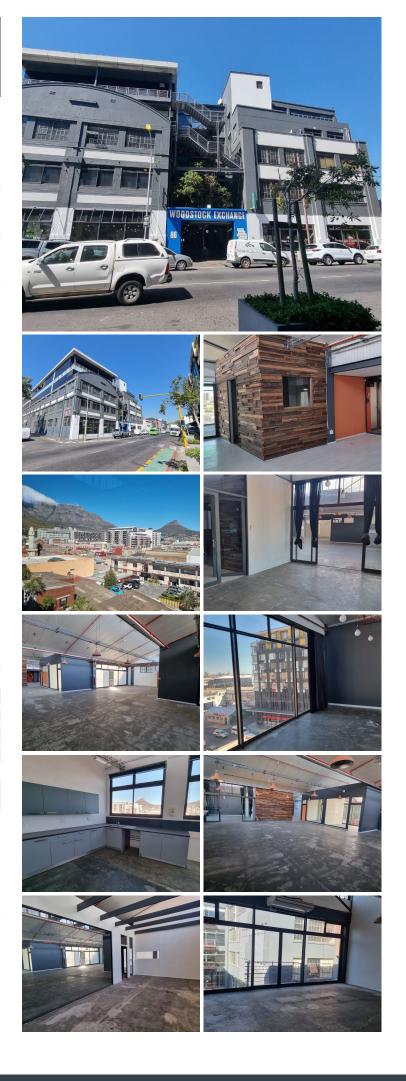

## 59,950 pm

WOODSTOCK EXCHANGE | OFFICE TO RENT | WOODSTOCK | 510SQM

## 🐔 510 m²

Office available to let in Woodstock Exchange, this office unit epitomizes convenience and accessibility. Its central location ensures easy access to the N1 highway, the CBD, and surrounding areas, making it an ideal hub for businesses seeking connectivity and prominence. Positioned along a major public transport route, commuting to and from the office is effortless, catering to the mobility needs of both employees and clients. The inclusion of a backup generator guarantees uninterrupted productivity, providing peace of mind in case of power outages. Moreover, the surrounding area boasts an array of amenities, with coffee shops, restaurants, and a nearby SPAR within walking distance, catering to the diverse needs of occupants.

Designed for modern workflow dynamics, the office unit features an open-plan layout conducive to collaboration and flexibility. Breakaway offices offer privacy for focused work or confidential discussions, while three boardrooms accommodate formal meetings and presentations. Abundant natural light floods the space, creating a welcoming and energizing atmosphere throughout. With its own ablutions and...

| Floor Size m <sup>2</sup> | 510        | Security         | - |
|---------------------------|------------|------------------|---|
| Parking Bays              | -          | Air Conditioning | - |
| Title                     | -          | Generator        | - |
| Zoning                    | Commercial | Fibre            | - |