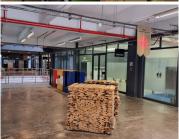

## 23,500 pm

WOODSTOCK EXCHANGE | OFFICE TO RENT | WOODSTOCK | 197SQM

197 m<sup>2</sup>

Office available to let in Woodstock Exchange, this office unit enjoys a prime position in a highly sought-after locale. Renowned for its central location, it offers unparalleled convenience with easy access to the N1 highway, the bustling CBD, and surrounding areas, making it a hub of connectivity and prominence. Positioned along a well-traversed public transport route, commuting to and from the office is effortless, catering to the mobility needs of both employees and visitors. Equipped with a backup generator, productivity remains uninterrupted even during power outages, ensuring business continuity and reliability. Additionally, the vibrant surroundings boast an array of amenities, including nearby coffee shops, restaurants, and a convenient SPAR within walking distance, enriching the work-life balance of occupants.

Designed to foster collaborative work environments, this office unit features an open-plan layout conducive to modern workflow dynamics. A single boardroom provides a dedicated space for formal meetings and presentations, enhancing professionalism and efficiency. Ample natural light permeates the space, creating a...