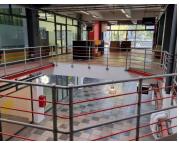

## 23,500 pm

WOODSTOCK EXCHANGE | OFFICE TO RENT | WOODSTOCK | 197SQM

197 m<sup>2</sup>

Office available to let in Woodstock Exchange, this office unit enjoys a prime position in a highly sought-after locale. Renowned for its central location, it offers unparalleled convenience with easy access to the N1 highway, the bustling CBD, and surrounding areas, making it a hub of connectivity and prominence. Positioned along a well-traversed public transport route, commuting to and from the office is effortless, catering to the mobility needs of both employees and visitors. Equipped with a backup generator, productivity remains uninterrupted even during power outages, ensuring business continuity and reliability. Additionally, the vibrant surroundings boast an array of amenities, including nearby coffee shops, restaurants, and a convenient SPAR within walking distance, enriching the work-life balance of occupants.

Designed to foster collaborative work environments, this office unit features an open-plan layout conducive to modern workflow dynamics. A single boardroom provides a dedicated space for formal meetings and presentations, enhancing professionalism and efficiency. Ample natural light permeates the space, creating a...