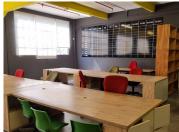

Designed to foster collaborative work environments, this office unit features an open-plan layout conducive to modern workflow dynamics. A single boardroom provides a dedicated space for formal meetings and presentations, enhancing professionalism and efficiency. Ample natural light permeates the space, creating a...