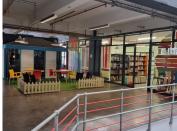

Designed to foster collaborative work environments, this office unit features an open-plan layout conducive to modern workflow dynamics. A single boardroom provides a dedicated space for formal meetings and presentations, enhancing professionalism and efficiency. Ample natural light permeates the space, creating a...