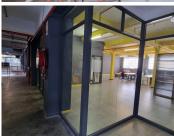

Designed to foster collaborative work environments, this office unit features an open-plan layout conducive to modern workflow dynamics. A single boardroom provides a dedicated space for formal meetings and presentations, enhancing professionalism and efficiency. Ample natural light permeates the space, creating a...