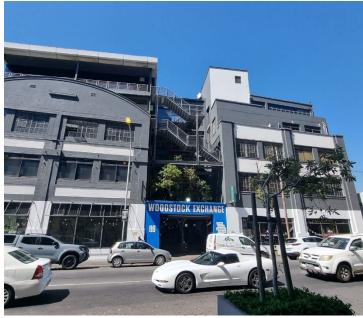

## 23,500 pm

WOODSTOCK EXCHANGE | OFFICE TO RENT | WOODSTOCK | 197SQM

197 m<sup>2</sup>

Office available to let in Woodstock Exchange, this office unit enjoys a prime position in a highly sought-after locale. Renowned for its central location, it offers unparalleled convenience with easy access to the N1 highway, the bustling CBD, and surrounding areas, making it a hub of connectivity and prominence. Positioned along a well-traversed public transport route, commuting to and from the office is effortless, catering to the mobility needs of both employees and visitors. Equipped with a backup generator, productivity remains uninterrupted even during power outages, ensuring business continuity and reliability. Additionally, the vibrant surroundings boast an array of amenities, including nearby coffee shops, restaurants, and a convenient SPAR within walking distance, enriching the work-life balance of occupants.