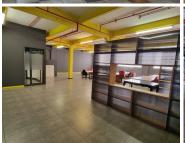

Designed to foster collaborative work environments, this office unit features an open-plan layout conducive to modern workflow dynamics. A single boardroom provides a dedicated space for formal meetings and presentations, enhancing professionalism and efficiency. Ample natural light permeates the space, creating a...