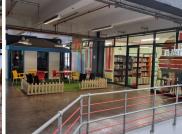

## 23,500 pm

WOODSTOCK EXCHANGE | OFFICE TO RENT | WOODSTOCK | 197SQM

197 m<sup>2</sup>

Office available to let in Woodstock Exchange, this office unit enjoys a prime position in a highly sought-after locale. Renowned for its central location, it offers unparalleled convenience with easy access to the N1 highway, the bustling CBD, and surrounding areas, making it a hub of connectivity and prominence. Positioned along a well-traversed public transport route, commuting to and from the office is effortless, catering to the mobility needs of both employees and visitors. Equipped with a backup generator, productivity remains uninterrupted even during power outages, ensuring business continuity and reliability. Additionally, the vibrant surroundings boast an array of amenities, including nearby coffee shops, restaurants, and a convenient SPAR within walking distance, enriching the work-life balance of occupants.

Designed to foster collaborative work environments, this office unit features an open-plan layout conducive to modern workflow dynamics. A single boardroom provides a dedicated space for formal meetings and presentations, enhancing professionalism and efficiency. Ample natural light permeates the space, creating a...