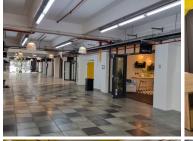

Designed to foster collaborative work environments, this office unit features an open-plan layout conducive to modern workflow dynamics. A single boardroom provides a dedicated space for formal meetings and presentations, enhancing professionalism and efficiency. Ample natural light permeates the space, creating a...