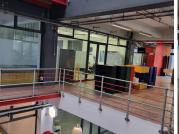

## 23,500 pm

WOODSTOCK EXCHANGE | OFFICE TO RENT | WOODSTOCK | 197SQM

197 m<sup>2</sup>

Office available to let in Woodstock Exchange, this office unit enjoys a prime position in a highly sought-after locale. Renowned for its central location, it offers unparalleled convenience with easy access to the N1 highway, the bustling CBD, and surrounding areas, making it a hub of connectivity and prominence. Positioned along a well-traversed public transport route, commuting to and from the office is effortless, catering to the mobility needs of both employees and visitors. Equipped with a backup generator, productivity remains uninterrupted even during power outages, ensuring business continuity and reliability. Additionally, the vibrant surroundings boast an array of amenities, including nearby coffee shops, restaurants, and a convenient SPAR within walking distance, enriching the work-life balance of occupants.

Designed to foster collaborative work environments, this office unit features an open-plan layout conducive to modern workflow dynamics. A single boardroom provides a dedicated space for formal meetings and presentations, enhancing professionalism and efficiency. Ample natural light permeates the space, creating a...