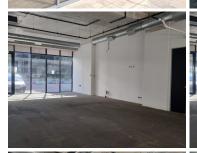

## 57,225 pm

THE BOULEVARD OFFICEPARK | OFFICE TO RENT | WOODSTOCK | 327SQM

327 m<sup>2</sup>

Located in the bustling hub of Woodstock, The Boulevard Officepark offers premium A-grade office spaces tailored to meet the needs of modern businesses. This open-plan, white-box office provides a blank canvas for companies looking to create a flexible and personalized workspace. With 24/7 security, the office park ensures a safe and secure environment, giving you peace of mind. Home to prominent anchor tenants such as Teleperformance, Karl Storz Endoscope, Woolworths, and Medscheme, the park fosters a vibrant and professional atmosphere. An on-site Kwikspar adds convenience, providing easy access to daily essentials for your team.