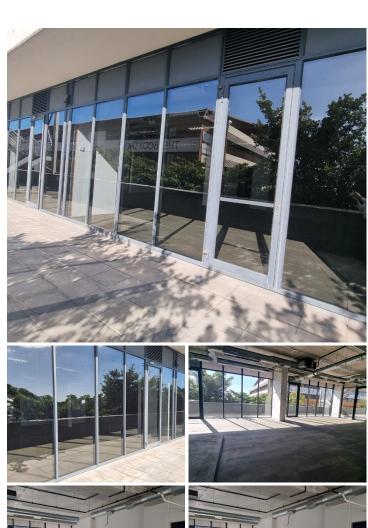

## 57,225 pm

THE BOULEVARD OFFICEPARK | OFFICE TO RENT | WOODSTOCK | 327SQM

327 m<sup>2</sup>

Located in the bustling hub of Woodstock, The Boulevard Officepark offers premium A-grade office spaces tailored to meet the needs of modern businesses. This open-plan, white-box office provides a blank canvas for companies looking to create a flexible and personalized workspace. With 24/7 security, the office park ensures a safe and secure environment, giving you peace of mind. Home to prominent anchor tenants such as Teleperformance, Karl Storz Endoscope, Woolworths, and Medscheme, the park fosters a vibrant and professional atmosphere. An on-site Kwikspar adds convenience, providing easy access to daily essentials for your team.

The Boulevard Officepark stands out with its excellent accessibility and high visibility, making it a prime choice for businesses. Ample visitor parking ensures convenient access for clients and guests. The property is equipped with back-up power for common areas, minimizing disruptions during outages. Strategically located, the office park offers easy access to major routes like the N2 and M3, as well as close proximity to the Cape Town CBD and the dynamic Woodstock neighborhood. This combination of...