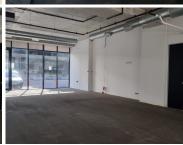

## 57,225 pm

THE BOULEVARD OFFICEPARK | OFFICE TO RENT | WOODSTOCK | 327SQM

327 m<sup>2</sup>

Located in the bustling hub of Woodstock, The Boulevard Officepark offers premium A-grade office spaces tailored to meet the needs of modern businesses. This open-plan, white-box office provides a blank canvas for companies looking to create a flexible and personalized workspace. With 24/7 security, the office park ensures a safe and secure environment, giving you peace of mind. Home to prominent anchor tenants such as Teleperformance, Karl Storz Endoscope, Woolworths, and Medscheme, the park fosters a vibrant and professional atmosphere. An on-site Kwikspar adds convenience, providing easy access to daily essentials for your team.