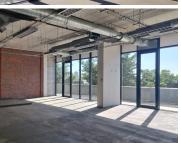

## 57,225 pm

THE BOULEVARD OFFICEPARK | OFFICE TO RENT | WOODSTOCK | 327SQM

327 m<sup>2</sup>

Located in the bustling hub of Woodstock, The Boulevard Officepark offers premium A-grade office spaces tailored to meet the needs of modern businesses. This open-plan, white-box office provides a blank canvas for companies looking to create a flexible and personalized workspace. With 24/7 security, the office park ensures a safe and secure environment, giving you peace of mind. Home to prominent anchor tenants such as Teleperformance, Karl Storz Endoscope, Woolworths, and Medscheme, the park fosters a vibrant and professional atmosphere. An on-site Kwikspar adds convenience, providing easy access to daily essentials for your team.