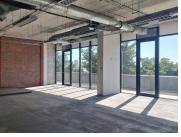

## 57,225 pm

THE BOULEVARD OFFICEPARK | OFFICE TO RENT | WOODSTOCK | 327SQM

327 m<sup>2</sup>

Located in the bustling hub of Woodstock, The Boulevard Officepark offers premium A-grade office spaces tailored to meet the needs of modern businesses. This open-plan, white-box office provides a blank canvas for companies looking to create a flexible and personalized workspace. With 24/7 security, the office park ensures a safe and secure environment, giving you peace of mind. Home to prominent anchor tenants such as Teleperformance, Karl Storz Endoscope, Woolworths, and Medscheme, the park fosters a vibrant and professional atmosphere. An on-site Kwikspar adds convenience, providing easy access to daily essentials for your team.