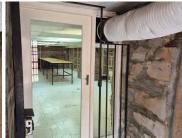

## 12,500 pm

OLD CASTLE BREWERY | OFFICE TO RENT | WOODSTOCK | 168SQM

168 m<sup>2</sup>

Located within the iconic Old Castle Brewery in Woodstock, this office unit offers a unique and inspiring workspace in a landmark building. The open-plan layout features industrial chic design elements, including exposed brickwork and high ceilings, creating an atmosphere that perfectly blends character and functionality. This versatile space is ideal for a showroom, gallery, or design office, though it can accommodate a variety of business needs.