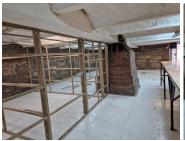

## 12,500 pm

OLD CASTLE BREWERY | OFFICE TO RENT | WOODSTOCK | 168SQM

168 m<sup>2</sup>

Located within the iconic Old Castle Brewery in Woodstock, this office unit offers a unique and inspiring workspace in a landmark building. The open-plan layout features industrial chic design elements, including exposed brickwork and high ceilings, creating an atmosphere that perfectly blends character and functionality. This versatile space is ideal for a showroom, gallery, or design office, though it can accommodate a variety of business needs.