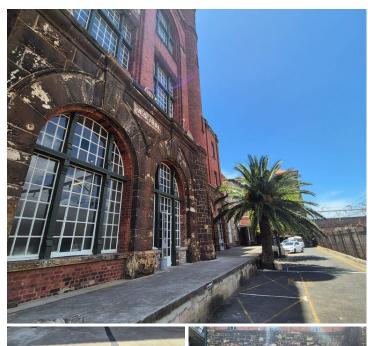

## 12,500 pm

OLD CASTLE BREWERY | OFFICE TO RENT | WOODSTOCK | 168SQM

168 m<sup>2</sup>

Located within the iconic Old Castle Brewery in Woodstock, this office unit offers a unique and inspiring workspace in a landmark building. The open-plan layout features industrial chic design elements, including exposed brickwork and high ceilings, creating an atmosphere that perfectly blends character and functionality. This versatile space is ideal for a showroom, gallery, or design office, though it can accommodate a variety of business needs.

The property provides 24/7 on-site security, ensuring a safe and secure working environment. With the Mill and Press Deli conveniently located on-site, staff and visitors can enjoy quality refreshments just steps away. Its prime location allows for easy access to the N1 highway and Cape Town CBD, making it a sought-after address for businesses looking to combine style, convenience, and connectivity.