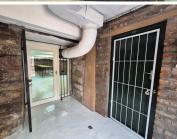

## 12,500 pm

OLD CASTLE BREWERY | OFFICE TO RENT | WOODSTOCK | 168SQM

168 m<sup>2</sup>

Located within the iconic Old Castle Brewery in Woodstock, this office unit offers a unique and inspiring workspace in a landmark building. The open-plan layout features industrial chic design elements, including exposed brickwork and high ceilings, creating an atmosphere that perfectly blends character and functionality. This versatile space is ideal for a showroom, gallery, or design office, though it can accommodate a variety of business needs.