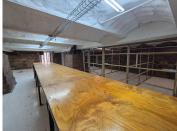

## 12,500 pm

OLD CASTLE BREWERY | OFFICE TO RENT | WOODSTOCK | 168SQM

168 m<sup>2</sup>

Located within the iconic Old Castle Brewery in Woodstock, this office unit offers a unique and inspiring workspace in a landmark building. The open-plan layout features industrial chic design elements, including exposed brickwork and high ceilings, creating an atmosphere that perfectly blends character and functionality. This versatile space is ideal for a showroom, gallery, or design office, though it can accommodate a variety of business needs.