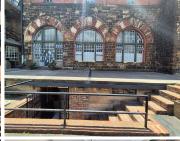

## 12,500 pm

OLD CASTLE BREWERY | OFFICE TO RENT | WOODSTOCK | 168SQM

168 m<sup>2</sup>

Located within the iconic Old Castle Brewery in Woodstock, this office unit offers a unique and inspiring workspace in a landmark building. The open-plan layout features industrial chic design elements, including exposed brickwork and high ceilings, creating an atmosphere that perfectly blends character and functionality. This versatile space is ideal for a showroom, gallery, or design office, though it can accommodate a variety of business needs.