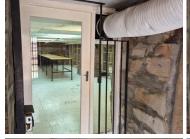

## 12,500 pm

OLD CASTLE BREWERY | OFFICE TO RENT | WOODSTOCK | 168SQM

168 m<sup>2</sup>

Located within the iconic Old Castle Brewery in Woodstock, this office unit offers a unique and inspiring workspace in a landmark building. The open-plan layout features industrial chic design elements, including exposed brickwork and high ceilings, creating an atmosphere that perfectly blends character and functionality. This versatile space is ideal for a showroom, gallery, or design office, though it can accommodate a variety of business needs.