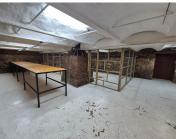

## 12,500 pm

OLD CASTLE BREWERY | OFFICE TO RENT | WOODSTOCK | 168SQM

168 m<sup>2</sup>

Located within the iconic Old Castle Brewery in Woodstock, this office unit offers a unique and inspiring workspace in a landmark building. The open-plan layout features industrial chic design elements, including exposed brickwork and high ceilings, creating an atmosphere that perfectly blends character and functionality. This versatile space is ideal for a showroom, gallery, or design office, though it can accommodate a variety of business needs.