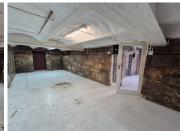

## 12,500 pm

OLD CASTLE BREWERY | OFFICE TO RENT | WOODSTOCK | 168SQM

168 m<sup>2</sup>

Located within the iconic Old Castle Brewery in Woodstock, this office unit offers a unique and inspiring workspace in a landmark building. The open-plan layout features industrial chic design elements, including exposed brickwork and high ceilings, creating an atmosphere that perfectly blends character and functionality. This versatile space is ideal for a showroom, gallery, or design office, though it can accommodate a variety of business needs.