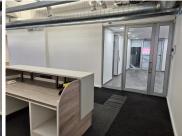

## 85,850 pm

OGILVY HOUSE | OFFICE TO RENT | WOODSTOCK | 505SQM

505 m<sup>2</sup>

Situated in the heart of Woodstock, Ogilvy House offers a first-floor office space that combines convenience and visibility. This central location ensures seamless access to Cape Town's CBD, with public transport stops located right in front of the building for added convenience. The office benefits from 24/7 security, providing a safe and secure working environment for staff and clients alike.

The office boasts a bright and airy layout, with abundant natural light and picturesque views of Table Mountain. A dedicated kitchenette and pause area enhance the workspace's functionality, making it both practical and inviting. High visibility in this prime location makes it an ideal space for businesses looking to establish themselves in one of Cape Town's most dynamic neighborhoods.