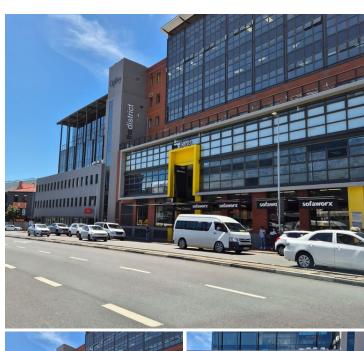

## 85,850 pm

OGILVY HOUSE | OFFICE TO RENT | WOODSTOCK | 505SQM

505 m<sup>2</sup>

Situated in the heart of Woodstock, Ogilvy House offers a first-floor office space that combines convenience and visibility. This central location ensures seamless access to Cape Town's CBD, with public transport stops located right in front of the building for added convenience. The office benefits from 24/7 security, providing a safe and secure working environment for staff and clients alike.

The office boasts a bright and airy layout, with abundant natural light and picturesque views of Table Mountain. A dedicated kitchenette and pause area enhance the workspace's functionality, making it both practical and inviting. High visibility in this prime location makes it an ideal space for businesses looking to establish themselves in one of Cape Town's most dynamic neighborhoods.