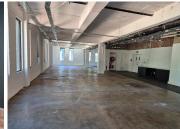

## 400 m<sup>2</sup>

This second-floor office space on Armadale Road offers a bright and spacious open-plan layout, ideal for businesses seeking a central location in Woodstock. The unit benefits from an abundance of natural light, creating a welcoming and productive work environment. Situated in a safe and secure building, tenants can enjoy peace of mind with controlled access, ensuring a professional and protected workspace.