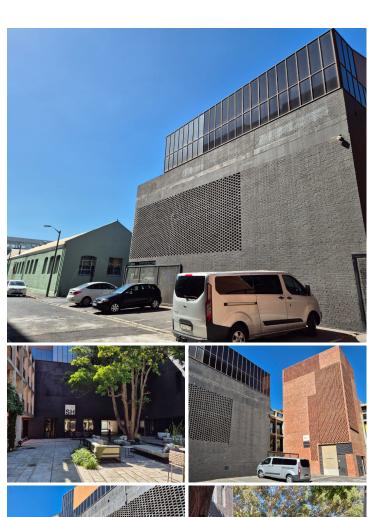

## 400 m<sup>2</sup>

This second-floor office space on Armadale Road offers a bright and spacious open-plan layout, ideal for businesses seeking a central location in Woodstock. The unit benefits from an abundance of natural light, creating a welcoming and productive work environment. Situated in a safe and secure building, tenants can enjoy peace of mind with controlled access, ensuring a professional and protected workspace.

In addition to its prime location, the building features a tranquil communal enclosed garden, providing a peaceful retreat for breaks or informal meetings. On-site parking is available at an additional cost, adding to the convenience of this sought-after office space. With easy access to major transport routes and the vibrant creative and commercial energy of Woodstock, this office is perfect for businesses looking for a well-connected and inspiring workspace.