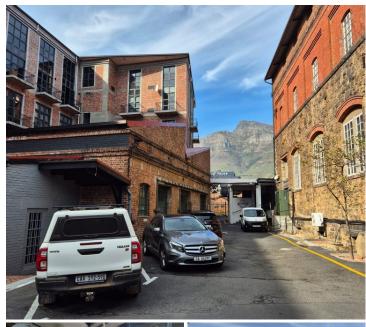

## 34,770 pm

OLD CASTLE BREWERY | OFFICE TO RENT | WOODSTOCK | 183m<sup>2</sup>

183 m<sup>2</sup>

Situated in the iconic Old Castle Brewery in Woodstock, this unique office space offers a prime location with easy access to the N1, Cape Town CBD, and surrounding areas. The building is a well-known landmark, blending historic charm with a modern industrial aesthetic. Spanning three levels, the open-plan layout is filled with natural light and boasts breathtaking views of Lion's Head, Signal Hill, and Table Mountain, creating an inspiring work environment. The space is designed to cater to dynamic businesses seeking a creative and professional setting.

With 24/7 security ensuring a safe working environment, this office also offers the convenience of reserved parking at an additional cost, while visitors can make use of dedicated guest parking. Its central location in Woodstock places it within easy reach of public transport, trendy cafés, and essential amenities, making it a sought-after commercial address. Perfect for businesses looking for a stylish and well-connected workspace, this office in Old Castle Brewery delivers both functionality and prestige.