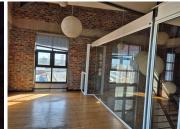

## 34,770 pm

OLD CASTLE BREWERY | OFFICE TO RENT | WOODSTOCK | 183m<sup>2</sup>

183 m<sup>2</sup>

Situated in the iconic Old Castle Brewery in Woodstock, this unique office space offers a prime location with easy access to the N1, Cape Town CBD, and surrounding areas. The building is a well-known landmark, blending historic charm with a modern industrial aesthetic. Spanning three levels, the open-plan layout is filled with natural light and boasts breathtaking views of Lion's Head, Signal Hill, and Table Mountain, creating an inspiring work environment. The space is designed to cater to dynamic businesses seeking a creative and professional setting.