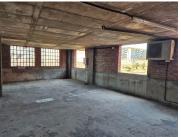

## 34,770 pm

OLD CASTLE BREWERY | OFFICE TO RENT | WOODSTOCK | 183m<sup>2</sup>

183 m<sup>2</sup>

Situated in the iconic Old Castle Brewery in Woodstock, this unique office space offers a prime location with easy access to the N1, Cape Town CBD, and surrounding areas. The building is a well-known landmark, blending historic charm with a modern industrial aesthetic. Spanning three levels, the open-plan layout is filled with natural light and boasts breathtaking views of Lion's Head, Signal Hill, and Table Mountain, creating an inspiring work environment. The space is designed to cater to dynamic businesses seeking a creative and professional setting.