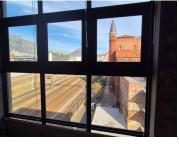

## 34,770 pm

OLD CASTLE BREWERY | OFFICE TO RENT | WOODSTOCK | 183m<sup>2</sup>

183 m<sup>2</sup>

Situated in the iconic Old Castle Brewery in Woodstock, this unique office space offers a prime location with easy access to the N1, Cape Town CBD, and surrounding areas. The building is a well-known landmark, blending historic charm with a modern industrial aesthetic. Spanning three levels, the open-plan layout is filled with natural light and boasts breathtaking views of Lion's Head, Signal Hill, and Table Mountain, creating an inspiring work environment. The space is designed to cater to dynamic businesses seeking a creative and professional setting.