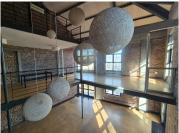

## 34,770 pm

OLD CASTLE BREWERY | OFFICE TO RENT | WOODSTOCK | 183m<sup>2</sup>

183 m<sup>2</sup>

Situated in the iconic Old Castle Brewery in Woodstock, this unique office space offers a prime location with easy access to the N1, Cape Town CBD, and surrounding areas. The building is a well-known landmark, blending historic charm with a modern industrial aesthetic. Spanning three levels, the open-plan layout is filled with natural light and boasts breathtaking views of Lion's Head, Signal Hill, and Table Mountain, creating an inspiring work environment. The space is designed to cater to dynamic businesses seeking a creative and professional setting.