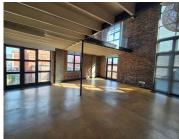

## 34,770 pm

OLD CASTLE BREWERY | OFFICE TO RENT | WOODSTOCK | 183m<sup>2</sup>

183 m<sup>2</sup>

Situated in the iconic Old Castle Brewery in Woodstock, this unique office space offers a prime location with easy access to the N1, Cape Town CBD, and surrounding areas. The building is a well-known landmark, blending historic charm with a modern industrial aesthetic. Spanning three levels, the open-plan layout is filled with natural light and boasts breathtaking views of Lion's Head, Signal Hill, and Table Mountain, creating an inspiring work environment. The space is designed to cater to dynamic businesses seeking a creative and professional setting.