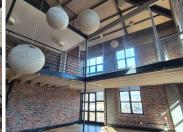

## 34,770 pm

OLD CASTLE BREWERY | OFFICE TO RENT | WOODSTOCK | 183m<sup>2</sup>

183 m<sup>2</sup>

Situated in the iconic Old Castle Brewery in Woodstock, this unique office space offers a prime location with easy access to the N1, Cape Town CBD, and surrounding areas. The building is a well-known landmark, blending historic charm with a modern industrial aesthetic. Spanning three levels, the open-plan layout is filled with natural light and boasts breathtaking views of Lion's Head, Signal Hill, and Table Mountain, creating an inspiring work environment. The space is designed to cater to dynamic businesses seeking a creative and professional setting.