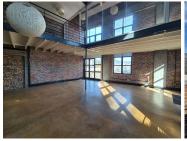

## 34,770 pm

OLD CASTLE BREWERY | OFFICE TO RENT | WOODSTOCK | 183m<sup>2</sup>

183 m<sup>2</sup>

Situated in the iconic Old Castle Brewery in Woodstock, this unique office space offers a prime location with easy access to the N1, Cape Town CBD, and surrounding areas. The building is a well-known landmark, blending historic charm with a modern industrial aesthetic. Spanning three levels, the open-plan layout is filled with natural light and boasts breathtaking views of Lion's Head, Signal Hill, and Table Mountain, creating an inspiring work environment. The space is designed to cater to dynamic businesses seeking a creative and professional setting.