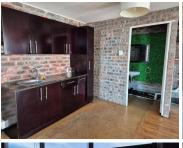

## 34,770 pm

OLD CASTLE BREWERY | OFFICE TO RENT | WOODSTOCK | 183m<sup>2</sup>

183 m<sup>2</sup>

Situated in the iconic Old Castle Brewery in Woodstock, this unique office space offers a prime location with easy access to the N1, Cape Town CBD, and surrounding areas. The building is a well-known landmark, blending historic charm with a modern industrial aesthetic. Spanning three levels, the open-plan layout is filled with natural light and boasts breathtaking views of Lion's Head, Signal Hill, and Table Mountain, creating an inspiring work environment. The space is designed to cater to dynamic businesses seeking a creative and professional setting.