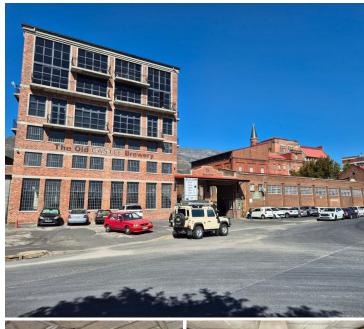

## 48,640 pm

OLD CASTLE BREWERY | OFFICE TO RENT | WOODSTOCK | 256m²

256 m<sup>2</sup>

Situated in the iconic Old Castle Brewery in Woodstock, this commercial office space blends modern industrial chique with functionality across three split levels. The unit boasts an abundance of natural light throughout, complemented by high ceilings and stylish finishes that enhance the contemporary feel. The layout includes an open-plan work area ideal for collaborative teams, along with enclosed partitioned boardrooms for meetings or private workspaces.

The premises form part of a 24/7 secure office park with controlled access, offering peace of mind for tenants operating around the clock. A well-regarded on-site deli adds to the convenience and appeal, providing a great spot for casual meetings or a quick bite. Ideally located with easy access to Cape Town CBD and major transport routes, this space is perfect for creative agencies, studios, or professional businesses seeking a dynamic, secure, and inspiring work environment.