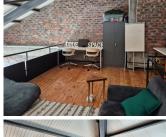

## 48,640 pm

OLD CASTLE BREWERY | OFFICE TO RENT | WOODSTOCK | 256m²

256 m<sup>2</sup>

Situated in the iconic Old Castle Brewery in Woodstock, this commercial office space blends modern industrial chique with functionality across three split levels. The unit boasts an abundance of natural light throughout, complemented by high ceilings and stylish finishes that enhance the contemporary feel. The layout includes an open-plan work area ideal for collaborative teams, along with enclosed partitioned boardrooms for meetings or private workspaces.

The premises form part of a 24/7 secure office park with controlled access, offering peace of mind for tenants operating around the clock. A well-regarded on-site deli adds to the convenience and appeal, providing a great spot for casual meetings or a quick bite. Ideally located with easy access to Cape Town CBD and major transport routes, this space is perfect for creative agencies, studios, or professional businesses seeking a dynamic, secure, and inspiring work environment.