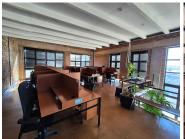

## 48,640 pm

OLD CASTLE BREWERY | OFFICE TO RENT | WOODSTOCK | 256m²

256 m<sup>2</sup>

Situated in the iconic Old Castle Brewery in Woodstock, this commercial office space blends modern industrial chique with functionality across three split levels. The unit boasts an abundance of natural light throughout, complemented by high ceilings and stylish finishes that enhance the contemporary feel. The layout includes an open-plan work area ideal for collaborative teams, along with enclosed partitioned boardrooms for meetings or private workspaces.

The premises form part of a 24/7 secure office park with controlled access, offering peace of mind for tenants operating around the clock. A well-regarded on-site deli adds to the convenience and appeal, providing a great spot for casual meetings or a quick bite. Ideally located with easy access to Cape Town CBD and major transport routes, this space is perfect for creative agencies, studios, or professional businesses seeking a dynamic, secure, and inspiring work environment.