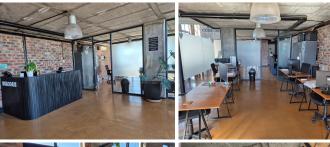

## 48,640 pm

OLD CASTLE BREWERY | OFFICE TO RENT | WOODSTOCK | 256m²

256 m<sup>2</sup>

Situated in the iconic Old Castle Brewery in Woodstock, this commercial office space blends modern industrial chique with functionality across three split levels. The unit boasts an abundance of natural light throughout, complemented by high ceilings and stylish finishes that enhance the contemporary feel. The layout includes an open-plan work area ideal for collaborative teams, along with enclosed partitioned boardrooms for meetings or private workspaces.