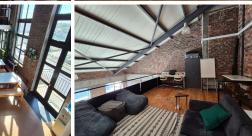

## 48,640 pm

OLD CASTLE BREWERY | OFFICE TO RENT | WOODSTOCK | 256m²

256 m<sup>2</sup>

Situated in the iconic Old Castle Brewery in Woodstock, this commercial office space blends modern industrial chique with functionality across three split levels. The unit boasts an abundance of natural light throughout, complemented by high ceilings and stylish finishes that enhance the contemporary feel. The layout includes an open-plan work area ideal for collaborative teams, along with enclosed partitioned boardrooms for meetings or private workspaces.