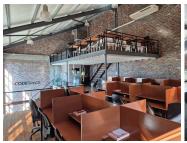

## 48,640 pm

OLD CASTLE BREWERY | OFFICE TO RENT | WOODSTOCK | 256m²

256 m<sup>2</sup>

Situated in the iconic Old Castle Brewery in Woodstock, this commercial office space blends modern industrial chique with functionality across three split levels. The unit boasts an abundance of natural light throughout, complemented by high ceilings and stylish finishes that enhance the contemporary feel. The layout includes an open-plan work area ideal for collaborative teams, along with enclosed partitioned boardrooms for meetings or private workspaces.