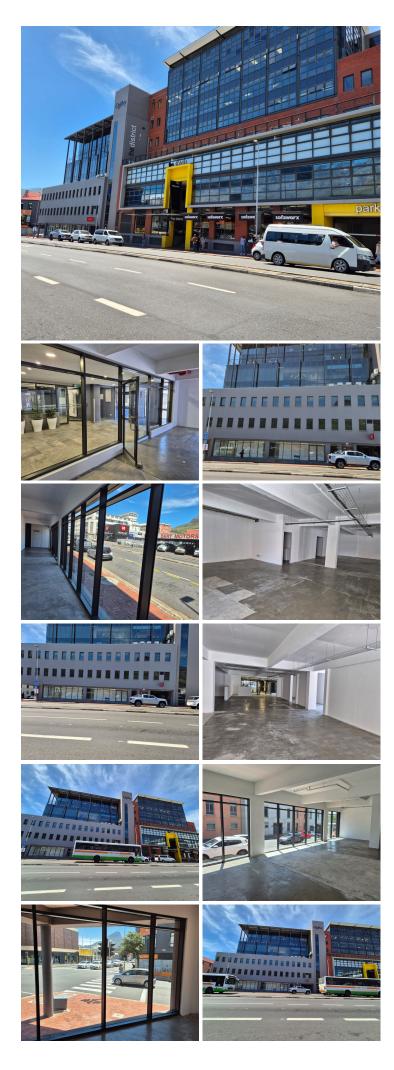

## 99,200 pm

SIR LOWRY ROAD | RETAIL SPACE TO RENT | WOODSTOCK | 496SQM

This ground-floor retail unit on Sir Lowry Road, Woodstock, offers a prime opportunity in the heart of this vibrant and central location. With excellent visibility and high foot traffic, the property is perfectly positioned for businesses seeking exposure and accessibility. Its strategic placement allows for easy access to Cape Town's CBD, while public transport stops conveniently in front of the building, making it ideal for customers and staff alike.

The space features private ablutions, a kitchenette/pause area, and large windows that invite loads of natural light, creating an inviting and functional retail environment. 24/7 security ensures peace of mind, making this unit an exceptional choice for businesses looking to establish themselves in a bustling, well-connected area.